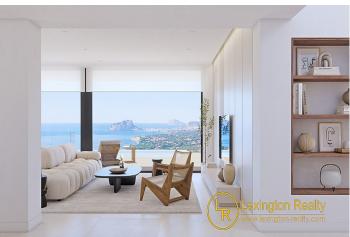

The villa has a kitchen with top quality appliances and a large island for cooking and enjoying long days with family or friends. The living room offers a warm atmosphere thanks to the large open spaces and natural light, an ideal place to relax.