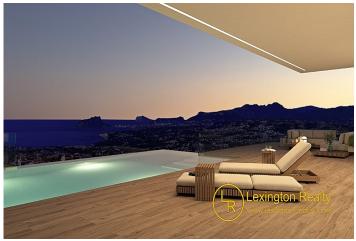

On the terrace there is an infinity pool from which you can enjoy refreshing baths while contemplating the immensity of the sea.

Part of the terrace is covered, allowing you to enjoy the fresh air practically at any time of the year, thanks to the mild climate of the area.