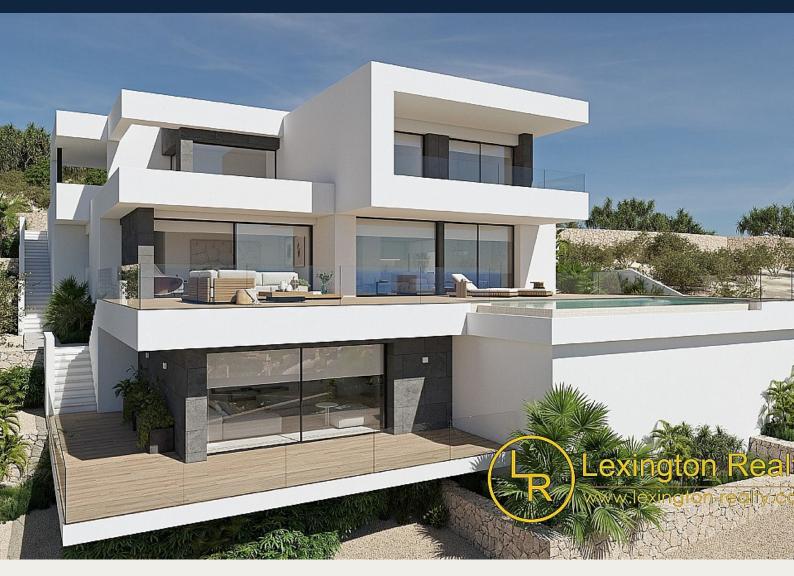

## Luxury villa with spectacular sea views.

Located at the top of Puig de la Llorençà, in the residential area of Cumbre del Sol. This is a unique and exclusive location in the northern Costa Blanca region.

The modern architecture, based on simple lines combined with a Mediterranean style, blends in perfectly with its surroundings. The villa has been entirely designed to enhance functionality and comfort. The villa is surrounded by a large garden with amazing plants. The walls are made of natural stones.

The villa has a private parking space on the first floor for up to two cars.

Inside there are three bedrooms with private bathrooms and a terrace from where you can enjoy the amazing sea views. The bathrooms are equipped with sanitary facilities of renowned companies. The bathrooms also have a wonderful view of the sea.