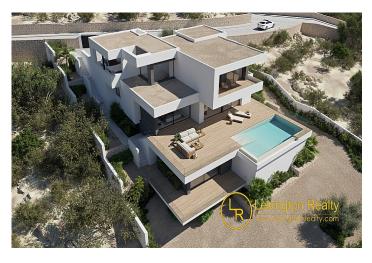

On the terrace there is an infinity pool from which you can enjoy refreshing baths while contemplating the immensity of the sea.

Part of the terrace is covered, allowing you to enjoy the fresh air practically at any time of the year, thanks to the mild climate of the area.

The villa has a basement, and the empty space allows for individual personalisation. It can be converted into a fourth bedroom, office, games room or gym.

The highest quality workmanship and the perfect, warm mild climate allow you to enjoy the Mediterranean lifestyle at any time of the year.