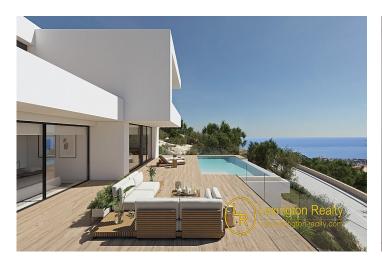

On the terrace there is an infinity pool from which you can enjoy refreshing baths while contemplating the immensity of the sea.

Part of the terrace is covered, allowing you to enjoy the fresh air practically at any time of the year, thanks to the mild climate of the area.

The villa has a basement, and the empty space allows for individual personalisation. It can be converted into a fourth bedroom, office, games room or gym.

The highest quality workmanship and the perfect, warm mild climate allow you to enjoy the Mediterranean lifestyle at any time of the year.