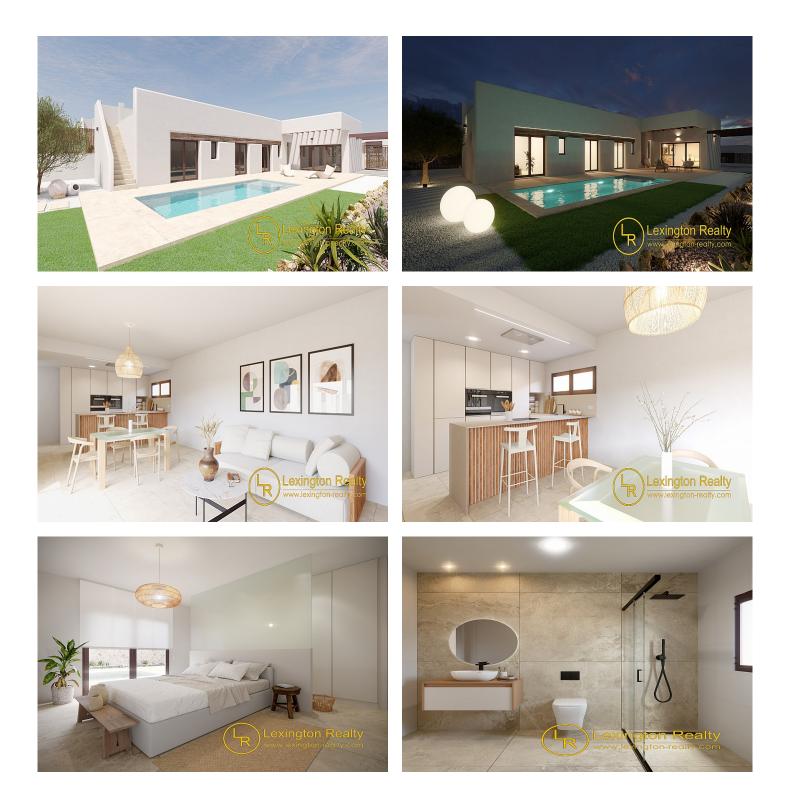

The project consists of 7 villas with 3 bedrooms and 2 bathrooms on one level, including a fully equipped kitchen and private pool. A private covered parking space with pergola, electric roller shutters, domotics and alarm system are just some of the main specifications of this exclusive project.

The south-facing pool provides ample exposure to the sun during the day, with reduced intensity in the evening, allowing for wonderful dinners on the terrace overlooking the spectacular golf course.

Each property offers a high level of energy certification. This is made possible by the thermal insulation of the roofs and walls, aluminium double-glazed joinery and the installation of 4 solar panels.

A complex of detached villas with a Mediterranean character. Clean lines, textures and colours contribute to the character of the project, integrating it with the exclusive and natural surroundings. The unique façade combines white single-layer render with imitation wood lintels.