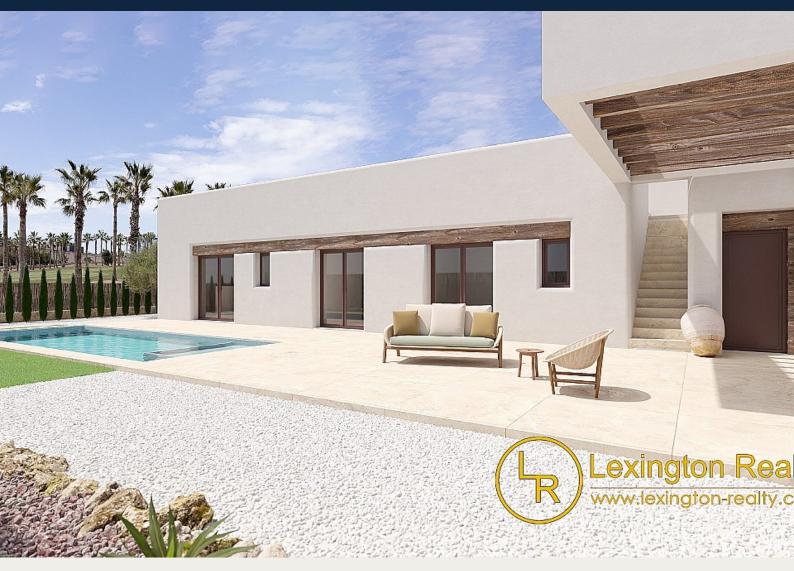

## Description

Contemporary Mediterranean concept, characterised by simplicity and functionality and a modern mix of materials

A new development, located in the first line of La Finca Golf Resort in the town of Algorfa, close to the most exclusive 5-star resorts.

The project consists of 7 villas with 3 bedrooms and 2 bathrooms on one level, including a fully equipped kitchen and private pool. A private covered parking space with pergola, electric roller shutters, domotics and alarm system are just some of the main specifications of this exclusive project.

Each villa has the best south-facing orientation, enjoying access to sunlight all year round. The houses enjoy plenty of natural light, reducing electricity consumption and allowing natural ventilation in every room.

A complex of detached villas with a Mediterranean character. Clean lines, textures and colours contribute to the character of the project, integrating it with the exclusive and natural surroundings. The unique façade combines white single-layer render with imitation wood lintels.