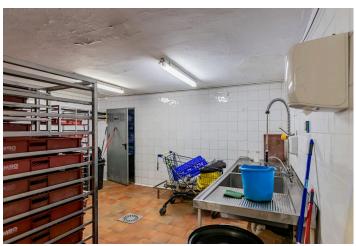

### Description

Magnificent local located in an area with great influx of people, this is distributed over 3 floors in 300 square meters. The basement consists of a large cold room. From this floor we can access the street located at the back, just behind the premises. The ground floor offers a large fully equipped kitchen, a large cold room, in addition to the reception area. The first floor consists of a spacious apartment recently renovated, for its construction high quality materials were used and is equipped with top quality appliances. The premises are equipped with air conditioning, a static scale of up to 300 kg, in addition to a forklift of up to 1200kg for the three floors. Ideal for investment, since it offers us the opportunity to develop the same economic activity immediately or even a completely different one from the current one. Private parking area detailed in printed concrete with ramp and private back street, modern barbecue.