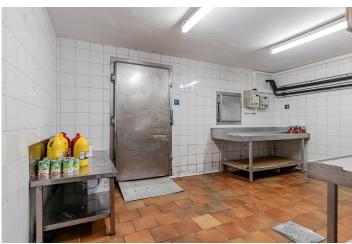

### Description

Magnificent local located in an area with great influx of people, this is distributed over 3 floors in 300 square meters. The basement consists of a large cold room. From this floor we can access the street located at the back, just behind the premises. The ground floor offers a large fully equipped kitchen, a large cold room, in addition to the reception area. The first floor consists of a spacious apartment recently renovated, for its construction high quality materials were used and is equipped with top quality appliances. The premises are equipped with air conditioning, a static scale of up to 300 kg, in addition to a forklift of up to 1200kg for the three floors. Ideal for investment, since it offers us the opportunity to develop the same economic activity immediately or even a completely different one from the current one. Private parking area detailed in printed concrete with ramp and private back street, modern barbecue.