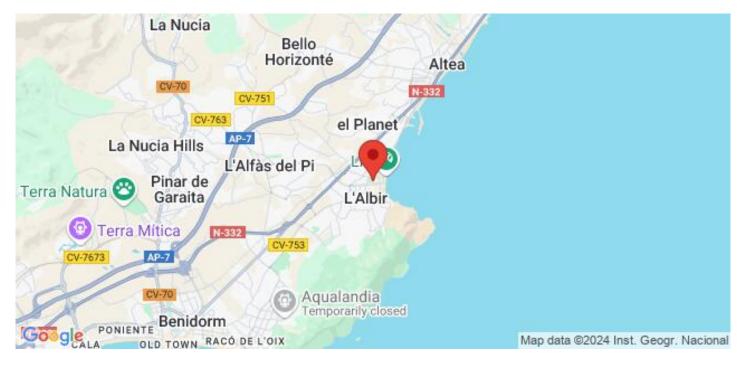

cess the street located at the back, just behind the premises. The ground floor offers a large fully equipped kitchen, a large cold room, in addition to the reception area. The first floor consists of a spacious apartment recently renovated, for its construction high quality materials were used and is equipped with top quality appliances. The premises are equipped with air conditioning, a static scale of up to 300 kg, in addition to a forklift of up to 1200kg for the three floors. Ideal for investment, since it offers us the opportunity to develop the same economic activity immediately or even a completely different one from the current one. Private parking area detailed in printed concrete with ramp and private back street, modern barbecue.

## Område

Albir, Costa Blanca Nord, Alicante



#### Lexington Realty

C/ Finlandia 19, Bl. 1, Loc. 2 Commercial Centre Gran Alacant 03130 Santa Pola, ALICANTE

#### Contact us

W: <u>www.lexington-realty.com</u> T: +34 966 69 51 52 M: contact@lexington-realty.com