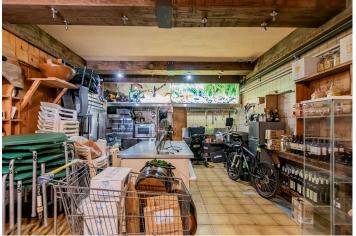

### Description

Magnificent local located in an area with great influx of people, this is distributed over 3 floors in 300 square meters. The basement consists of a large cold room. From this floor we can access the street located at the back, just behind the premises. The ground floor offers a large fully equipped kitchen, a large cold room, in addition to the reception area. The first floor consists of a spacious apartment recently renovated, for its construction high quality materials were used and is equipped with top quality appliances. The premises are equipped with air conditioning, a static scale of up to 300 kg, in addition to a forklift of up to 1200kg for the three floors. Ideal for investment, since it offers us the opportunity to develop the same economic activity immediately or even a completely different one from the current one. Private parking area detailed in printed concrete with ramp and private back street, modern barbecue.