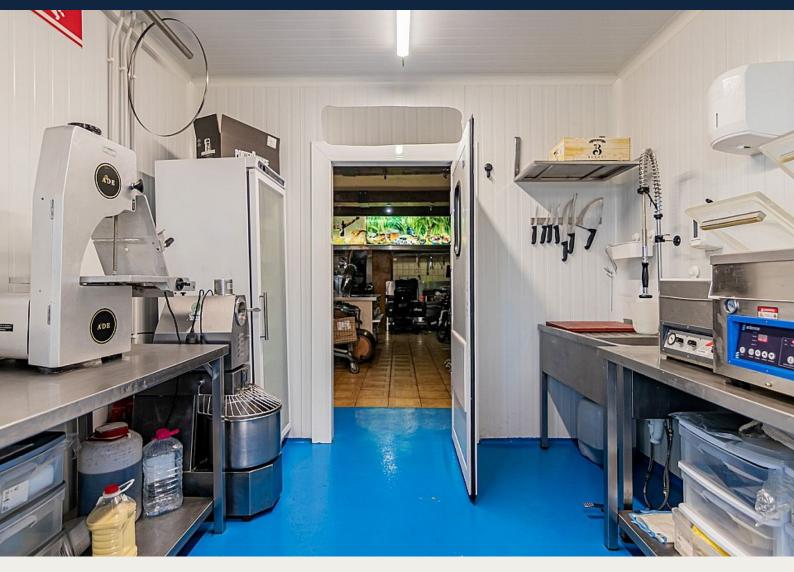

### Description

Magnificent local located in an area with great influx of people, this is distributed over 3 floors in 300 square meters. The basement consists of a large cold room. From this floor we can access the street located at the back, just behind the premises. The ground floor offers a large fully equipped kitchen, a large cold room, in addition to the reception area. The first floor consists of a spacious apartment recently renovated, for its construction high quality materials were used and is equipped with top quality appliances. The premises are equipped with air conditioning, a static scale of up to 300 kg, in addition to a forklift of up to 1200kg for the three floors. Ideal for investment, since it offers us the opportunity to develop the same economic activity immediately or even a completely different one from the current one. Private parking area detailed in printed concrete with ramp and private back street, modern barbecue.