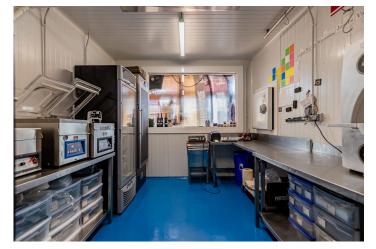

### Description

Magnificent local located in an area with great influx of people, this is distributed over 3 floors in 300 square meters. The basement consists of a large cold room. From this floor we can access the street located at the back, just behind the premises. The ground floor offers a large fully equipped kitchen, a large cold room, in addition to the reception area. The first floor consists of a spacious apartment recently renovated, for its construction high quality materials were used and is equipped with top quality appliances. The premises are equipped with air conditioning, a static scale of up to 300 kg, in addition to a forklift of up to 1200kg for the three floors. Ideal for investment, since it offers us the opportunity to develop the same economic activity immediately or even a completely different one from the current one. Private parking area detailed in printed concrete with ramp and private back street, modern barbecue.