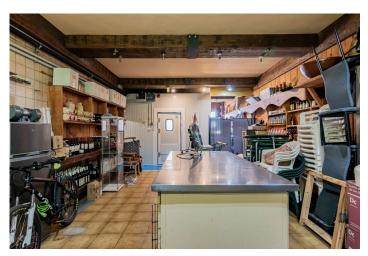

### Description

Magnificent local located in an area with great influx of people, this is distributed over 3 floors in 300 square meters. The basement consists of a large cold room. From this floor we can access the street located at the back, just behind the premises. The ground floor offers a large fully equipped kitchen, a large cold room, in addition to the reception area. The first floor consists of a spacious apartment recently renovated, for its construction high quality materials were used and is equipped with top quality appliances. The premises are equipped with air conditioning, a static scale of up to 300 kg, in addition to a forklift of up to 1200kg for the three floors. Ideal for investment, since it offers us the opportunity to develop the same economic activity immediately or even a completely different one from the current one. Private parking area detailed in printed concrete with ramp and private back street, modern barbecue.