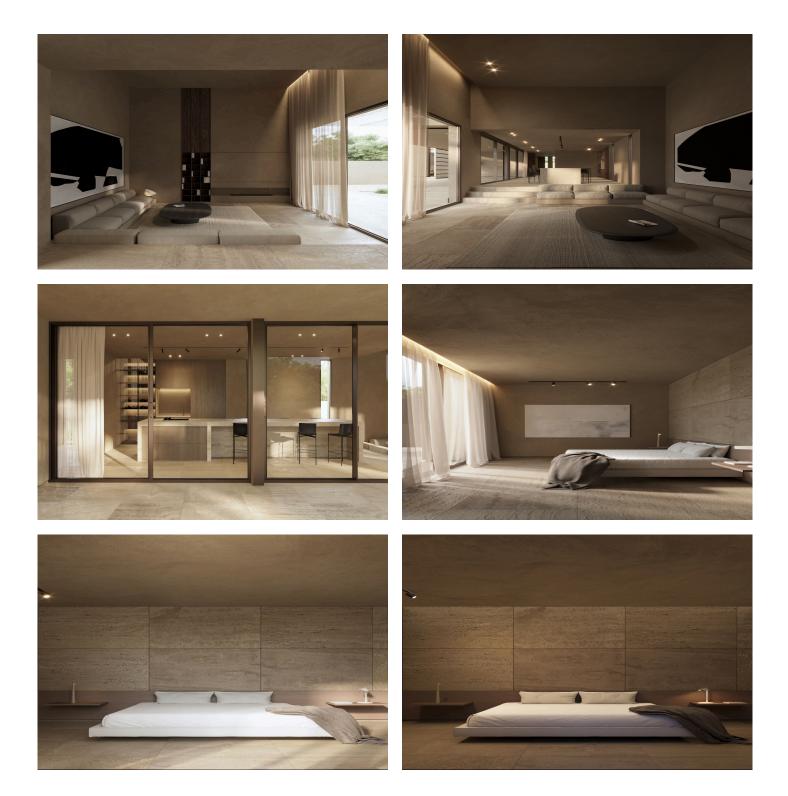

## Description

New project of a very exclusive detached villa for sale in La Nucía. The plot has 800 meters located in a recently urbanized area with excellent connections to both Altea and La Nucía. On this plot there is a house distributed over 3 floors. On the ground floor we find an entrance hall with guest toilet, master bedroom with en-suite bathroom, double height living - dining room next to an open kitchen. The first floor is divided into two bedrooms with en-suite bathrooms and dressing rooms. Both have a direct view of the sea. Special attention is paid to detail, and the arrangement of furniture and lighting is carefully planned to ensure comfort. From this floor there is access to an outdoor terrace with views that reach from the Puig Campana and the Serra de Bernia to the sea. The basement is an open-plan space which can accommodate different and varied uses. The garden follows the same geometric composition as the house, creating a sense of continuity and cohesion between the interior and exterior. The swimming pool is the central feature of the garden design that serves as an exterior connection between the different levels of the plot and the house.