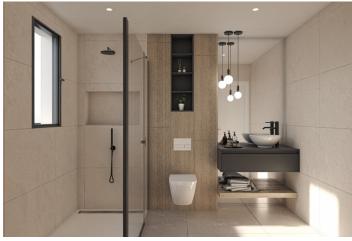

Lighting: inside the property (dining room, kitchen, corridors and bathrooms), as well as in outdoor areas.

Lined wardrobes with drawers and shelves.

Fully fitted bathrooms with vanity unit, suspended toilet, mirror, wall-mounted shower and shower screens.