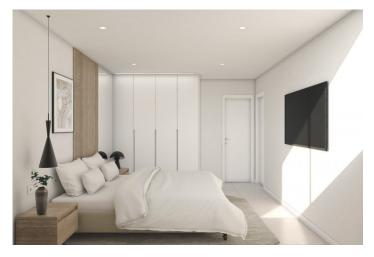

There are a several community swimming pools, outdoor parking space for each apartment, storage area and terrace with Summer kitchen.

The top floor properties have a solarium.

The two ground floor apartments have 3 bedrooms and 2 fully-fitted bathrooms and the rest of the properties have 2 bedrooms and 2 fitted bathrooms as well.

Lighting: inside the property (dining room, kitchen, corridors and bathrooms), as well as in outdoor areas.

Lined wardrobes with drawers and shelves.

Fully fitted bathrooms with vanity unit, suspended toilet, mirror, wall-mounted shower and shower screens.