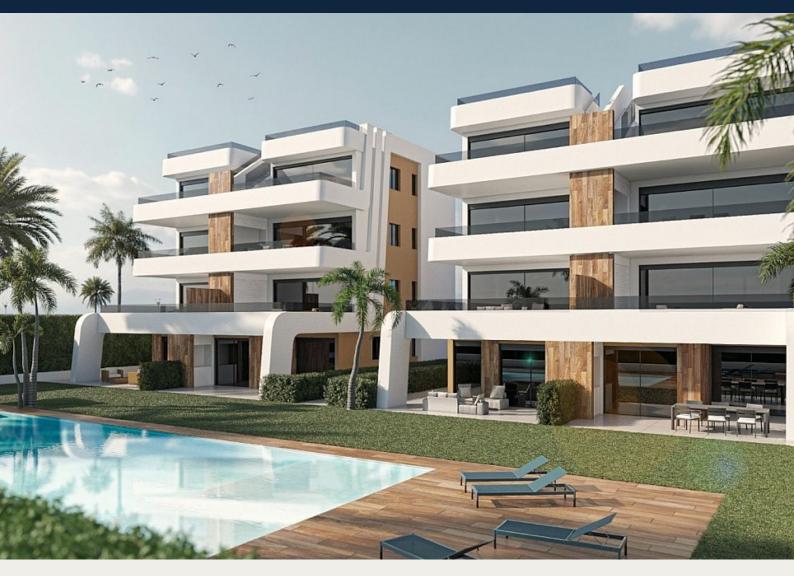

## **Description**

NEW BUILD APARTMENTS IN CONDADO DE ALHAMA GOLF COURSE

New Build residential complex of villas and apartments in Condado de Alhama.

Beautiful 8 apartments are distributed between ground, first, second and third floor, with two properties on each floor and a lift to move from one to other level.

There are a several community swimming pools, outdoor parking space for each apartment, storage area and terrace with Summer kitchen.

The top floor properties have a solarium.

The two ground floor apartments have 3 bedrooms and 2 fully-fitted bathrooms and the rest of the properties have 2 bedrooms and 2 fitted bathrooms as well.

The properties have been designed with a contemporary style and an open planned concept, consisting of a fitted kitchen and a living-dining room.

The development is located in Condado de Alhama, Murcia, within a luxury resort, with sports areas and surrounded by nature, all services, and several Golf Courses.

Pre-installation for ducted air conditioning.

Summer kitchen on the terraces.

Solarium on the top floors.

Outdoor parking space with storage area.

Lift (from ground floor to 3rd floor).

Condado de Alhama Golf Resort is a fantastic Golf Resort with many facilities and services . A shopping centre, a sports centre, a variety of bars and restaurants, supermarkets and over 25 communal swimming pools and gardens.