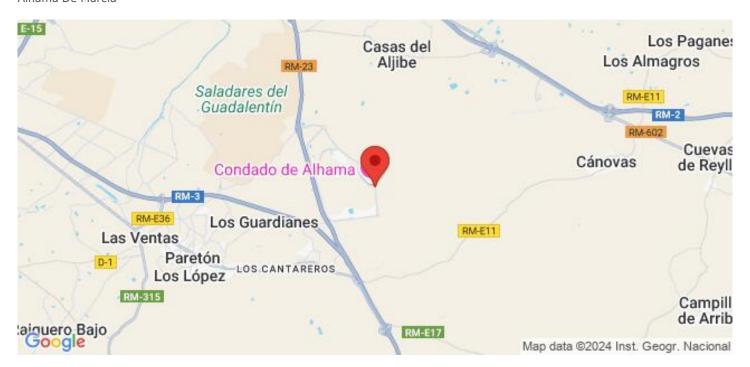

terraces.

Solarium on the top floors.

Outdoor parking space with storage area.

Lift (from ground floor to 3rd floor).

Condado de Alhama Golf Resort is a fantastic Golf Resort with many facilities and services . A shopping centre, a sports centre, a variety of bars and restaurants, supermarkets and over 25 communal swimming pools and gardens.

Condado de Alhama Golf Resort has its own Jack Nicklaus designed golf course and is only 15 minutes from the beautiful beaches of Bolnuevo and Mazarron.

Mazarron has over 35 km of coastline, much of which is unspoilt coastline. Numerous beaches in the Bay of Mazarron have been awarded the Blue Flag for their quality.

Condado de Alhama Golf Resort is only 20 minutes from the new Corvera International Airport.





## Location

Alhama De Murcia



M: contact@lexington-realty.com