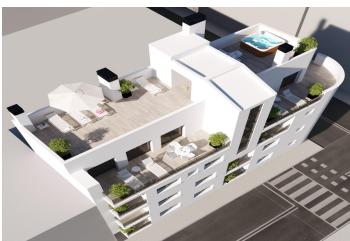

## **Description**

NEW BUILD APARTMENTS IN TORREVIEJA

New Build apartments and penthouses in Torrevieja.

New Build residential of 12 exclusive 1 and 2 bedrooms, 1 and 2 bathrooms apartments and penthouses, with open plan kitchen and living area, large, fitted wardrobes, fully equipped bathrooms with underfloor heating.

All motorised aluminium blinds.

Armoured entrance door with security lock.

Pre-installation of air conditioning and heating.

New Build residential complex with modern design and high quality finishes has a beautiful communal solarium.