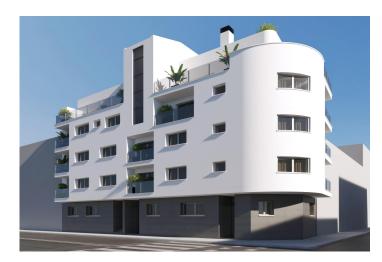

## **Description**

NEW BUILD APARTMENTS IN TORREVIEJA

New Build apartments and penthouses in Torrevieja.

New Build residential of 12 exclusive 1 and 2 bedrooms, 1 and 2 bathrooms apartments and penthouses, with open plan kitchen and living area, large, fitted wardrobes, fully equipped bathrooms with underfloor heating.

All motorised aluminium blinds.

Armoured entrance door with security lock.

Pre-installation of air conditioning and heating.

New Build residential complex with modern design and high quality finishes has a beautiful communal solarium.