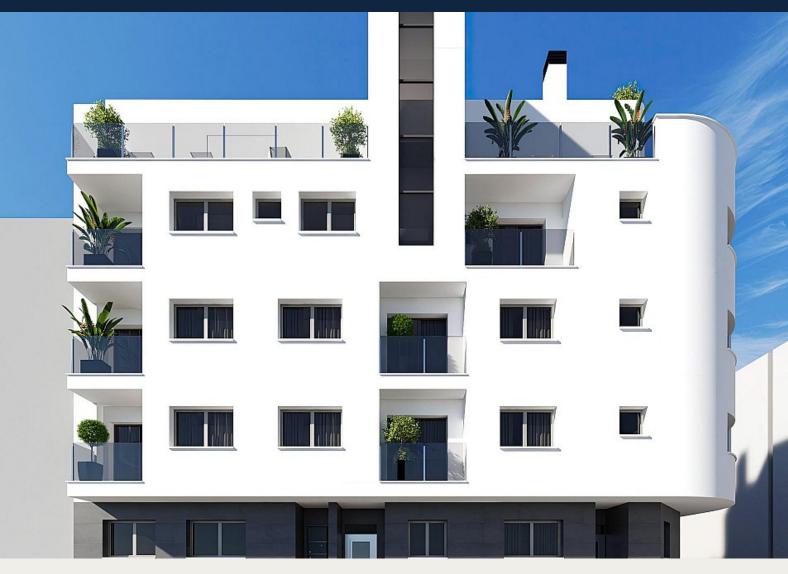

## **Description**

NEW BUILD APARTMENTS IN TORREVIEJA

New Build apartments and penthouses in Torrevieja.

New Build residential of 12 exclusive 1 and 2 bedrooms, 1 and 2 bathrooms apartments and penthouses, with open plan kitchen and living area, large, fitted wardrobes, fully equipped bathrooms with underfloor heating.

All motorised aluminium blinds.

Armoured entrance door with security lock.

Pre-installation of air conditioning and heating.

New Build residential complex with modern design and high quality finishes has a beautiful communal solarium.