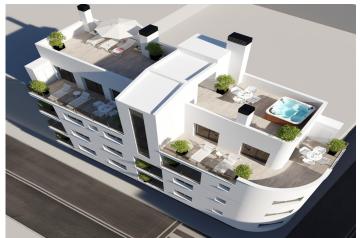

## **Description**

NEW BUILD APARTMENTS IN TORREVIEJA

New Build apartments and penthouses in Torrevieja.

New Build residential of 12 exclusive 1 and 2 bedrooms, 1 and 2 bathrooms apartments and penthouses, with open plan kitchen and living area, large, fitted wardrobes, fully equipped bathrooms with underfloor heating.

All motorised aluminium blinds.

Armoured entrance door with security lock.

Pre-installation of air conditioning and heating.

New Build residential complex with modern design and high quality finishes has a beautiful communal solarium.