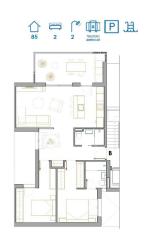

## **Description**

NEW BUILD RESIDENTIAL IN SAN PEDRO DEL PINATAR

New Build residential complex of modern apartments and penthouses in San Pedro Del Pinatar .

Apartments and penthouses with 2 and 3 bedrooms, 2 bathrooms, with open plan kitchen with living area, large terraces, fitted wardrobes, fully equipped bathrooms, terraces.

Ground floor apartments has aprivate garden and top floor penthouses has private solarium.

Each property has underground parking with storage rooms

Landscaping and gardening in the common areas with a careful selection of species appropriate for the area. Complete installation of swimming pool with gresite finish,