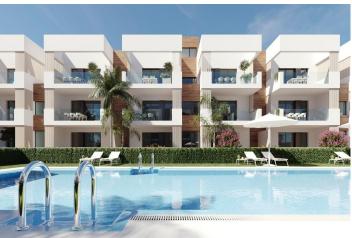

Ground floor apartments has aprivate garden and top floor penthouses has private solarium.

Each property has underground parking with storage rooms

Landscaping and gardening in the common areas with a careful selection of species appropriate for the area. Complete installation of swimming pool with gresite finish,