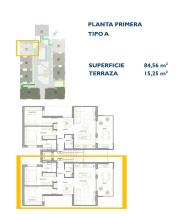

## **Description**

NEW BUILD RESIDENTIAL IN SAN PEDRO DEL PINATAR

New Build residential complex of modern apartments and penthouses in San Pedro Del Pinatar .

Apartments and penthouses with 2 and 3 bedrooms, 2 bathrooms, with open plan kitchen with living area, large terraces, fitted wardrobes, fully equipped bathrooms, terraces.

Ground floor apartments has aprivate garden and top floor penthouses has private solarium.

Each property has underground parking with storage rooms

Landscaping and gardening in the common areas with a careful selection of species appropriate for the area. Complete installation of swimming pool with gresite finish,