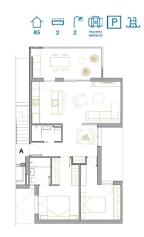

## **Description**

NEW BUILD RESIDENTIAL IN SAN PEDRO DEL PINATAR

New Build residential complex of modern apartments and penthouses in San Pedro Del Pinatar .

Apartments and penthouses with 2 and 3 bedrooms, 2 bathrooms, with open plan kitchen with living area, large terraces, fitted wardrobes, fully equipped bathrooms, terraces.

Ground floor apartments has aprivate garden and top floor penthouses has private solarium.

Each property has underground parking with storage rooms

Landscaping and gardening in the common areas with a careful selection of species appropriate for the area. Complete installation of swimming pool with gresite finish,