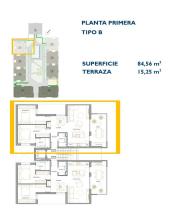

## **Description**

NEW BUILD RESIDENTIAL IN SAN PEDRO DEL PINATAR

New Build residential complex of modern apartments and penthouses in San Pedro Del Pinatar .

Apartments and penthouses with 2 and 3 bedrooms, 2 bathrooms, with open plan kitchen with living area, large terraces, fitted wardrobes, fully equipped bathrooms, terraces.

Ground floor apartments has aprivate garden and top floor penthouses has private solarium.

Each property has underground parking with storage rooms

Landscaping and gardening in the common areas with a careful selection of species appropriate for the area. Complete installation of swimming pool with gresite finish,