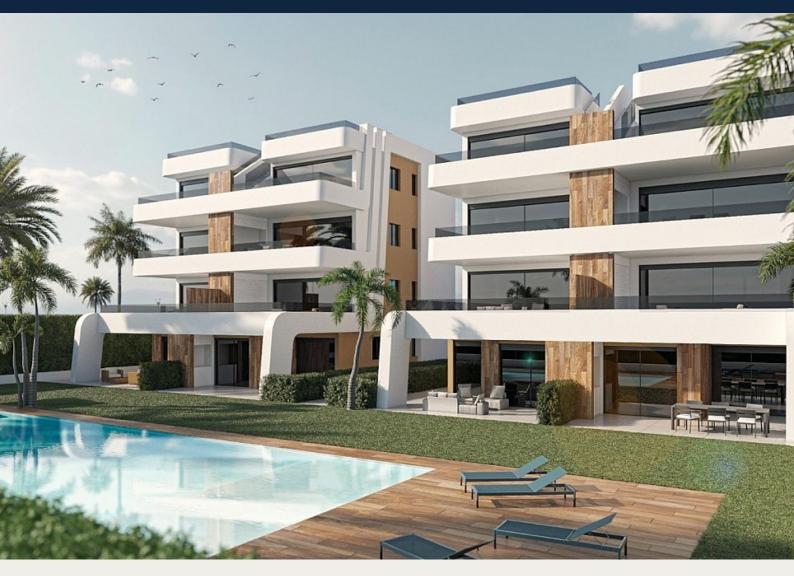

## **Description**

NEW BUILD APARTMENTS IN CONDADO DE ALHAMA GOLF COURSE

New Build residential complex of villas and apartments in Condado de Alhama.

Beautiful 8 apartments are distributed between ground, first, second and third floor, with two properties on each floor and a lift to move from one to other level.

There are a several community swimming pools, outdoor parking space for each apartment, storage area and terrace with Summer kitchen.

The top floor properties have a solarium.

The two ground floor apartments have 3 bedrooms and 2 fully-fitted bathrooms and the rest of the properties have 2 bedrooms and 2 fitted bathrooms as well.

The properties have been designed with a contemporary style and an open planned concept, consisting of a fitted kitchen and a living-dining room.

The development is located in Condado de Alhama, Murcia, within a luxury resort, with sports areas and surrounded by nature, all services, and several Golf Courses.

The property will meet the highest standards and will be equipped with:

Community swimming pools with ample green areas.

Kitchen completely furnished and equipped with oven and microwave elevated and in column, integrated fridge and dishwasher, induction hob and extractor fan.

Pre-installation for ducted air conditioning.

Summer kitchen on the terraces.

Solarium on the top floors.

Outdoor parking space with storage area.

Lift (from ground floor to 3rd floor).

Condado de Alhama Golf Resort is a fantastic Golf Resort with many facilities and services . A shopping centre, a sports centre, a variety of bars and restaurants, supermarkets and over 25 communal swimming pools and gardens.