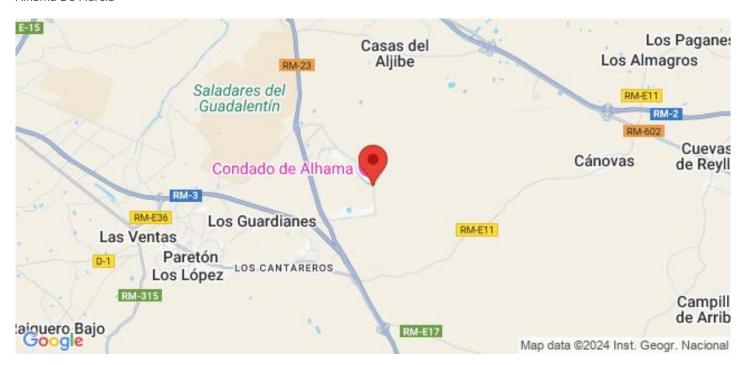

he terraces.

Solarium on the top floors.

Outdoor parking space with storage area.

Lift (from ground floor to 3rd floor).

Condado de Alhama Golf Resort is a fantastic Golf Resort with many facilities and services . A shopping centre, a sports centre, a variety of bars and restaurants, supermarkets and over 25 communal swimming pools and gardens.

Condado de Alhama Golf Resort has its own Jack Nicklaus designed golf course and is only 15 minutes from the beautiful beaches of Bolnuevo and Mazarron.

Mazarron has over 35 km of coastline, much of which is unspoilt coastline. Numerous beaches in the Bay of Mazarron have been awarded the Blue Flag for their quality.

Condado de Alhama Golf Resort is only 20 minutes from the new Corvera International Airport.



## Location

Alhama De Murcia



M: contact@lexington-realty.com