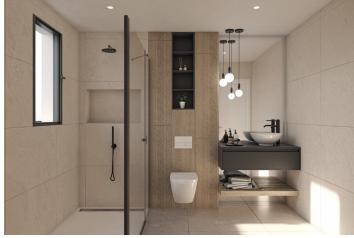

There are a several community swimming pools, outdoor parking space for each apartment, storage area and terrace with Summer kitchen.

The top floor properties have a solarium.

The two ground floor apartments have 3 bedrooms and 2 fully-fitted bathrooms and the rest of the properties have 2 bedrooms and 2 fitted bathrooms as well.

Lighting: inside the property (dining room, kitchen, corridors and bathrooms), as well as in outdoor areas.

Lined wardrobes with drawers and shelves.

Fully fitted bathrooms with vanity unit, suspended toilet, mirror, wall-mounted shower and shower screens.