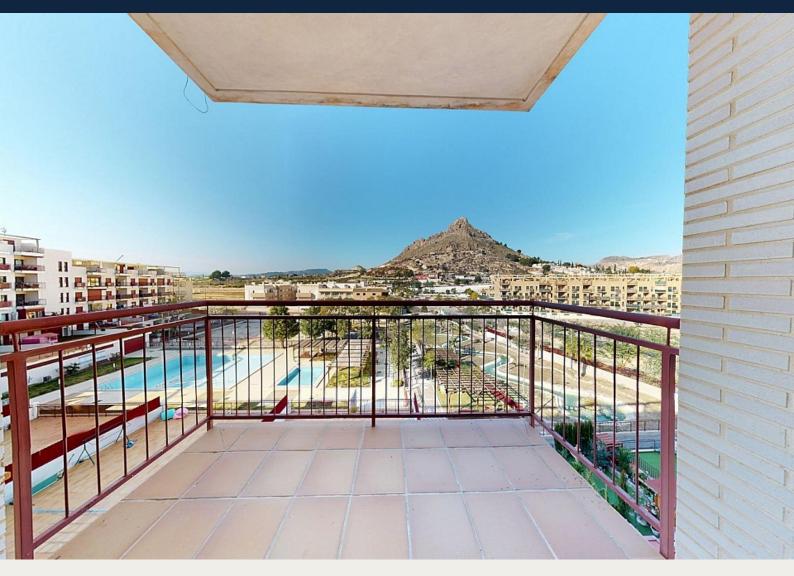

## **Description**

BEAUTIFUL RESIDENTIAL COMPLEX NEAR ARCHENA

Residential complex with 47 fully equipped apartments and penthouses near Archena.

Beautiful properties with 1 or 2 bedrooms, apartments with spacious terraces and penthouses with private solariums featuring a barbecue, you can enjoy outdoor lifestyle living.

Each property has parking space and storeroom.

You will love exploring all the amazing common areas of this property! From the outdoor pool with a solarium, where you can sunbathe and take a dip on the hottest days, to the children's pool with its own play area and solarium, the little ones will also have a great time! If you prefer tranquility, the landscaped areas offer you an oasis of peace to read or take a walk.

Complex located 1 km from Archena city where we find all kinds of services such as restaurants, supermarkets, schools, medical centers, etc and 1km to Archena Balneary, with thermal pools where you can take a relaxing bath surrounded by nature all year round and with hotels and restaurants.