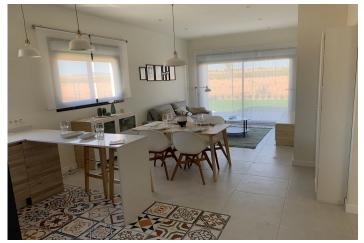

The apartments have an area between 73.88m2 and 75.22m2 divided into 2 bedrooms, 2 bathrooms, an open living-kitchen-dining room of 26.80m2, and a 17m2 terrace. Included:

Parking lot
Complete bathroom
Pre-installation of air conditioning
Video intercom