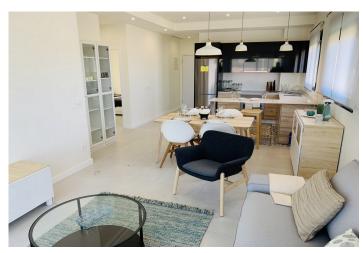

## NEW APARTMENTS IN CONDADO DE ALHAMA GOLF COURSE

New two-bedroom, two-bathroom apartments with frontline golf views of ALHAMA SIGNATURE GOLF, a fabulous 18-hole golf course designed by Jack Nicklaus.

The apartments have an area between 73.88m2 and 75.22m2 divided into 2 bedrooms, 2 bathrooms, an open living-kitchen-dining room of 26.80m2, and a 17m2 terrace. Included:

Parking lot
Complete bathroom
Pre-installation of air conditioning
Video intercom