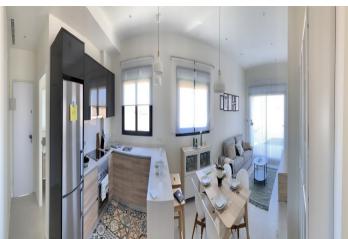

The apartments have an area between 73.88m2 and 75.22m2 divided into 2 bedrooms, 2 bathrooms, an open living-kitchen-dining room of 26.80m2, and a 17m2 terrace. Included:

Parking lot
Complete bathroom
Pre-installation of air conditioning
Video intercom