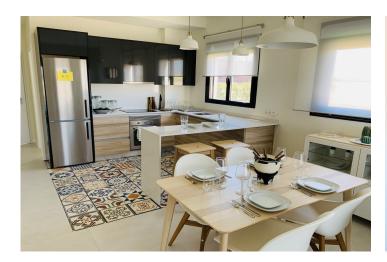

The apartments have an area between 73.88m2 and 75.22m2 divided into 2 bedrooms, 2 bathrooms, an open living-kitchen-dining room of 26.80m2, and a 17m2 terrace. Included:

Parking lot
Complete bathroom
Pre-installation of air conditioning
Video intercom