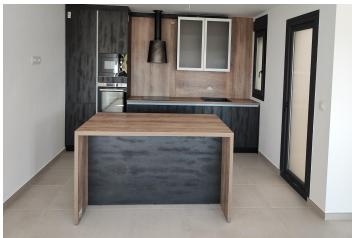

Modern apartments with open plan kitchen with spacious and bright living-dining room with access to a large terrace. Modern penthouses has private solarium.

An options underground parking space and storage room at an extra cost.