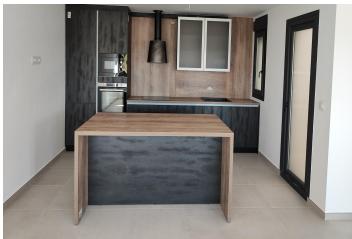

Modern apartments with open plan kitchen with spacious and bright living-dining room with access to a large terrace. Modern penthouses has private solarium.

An options underground parking space and storage room at an extra cost.