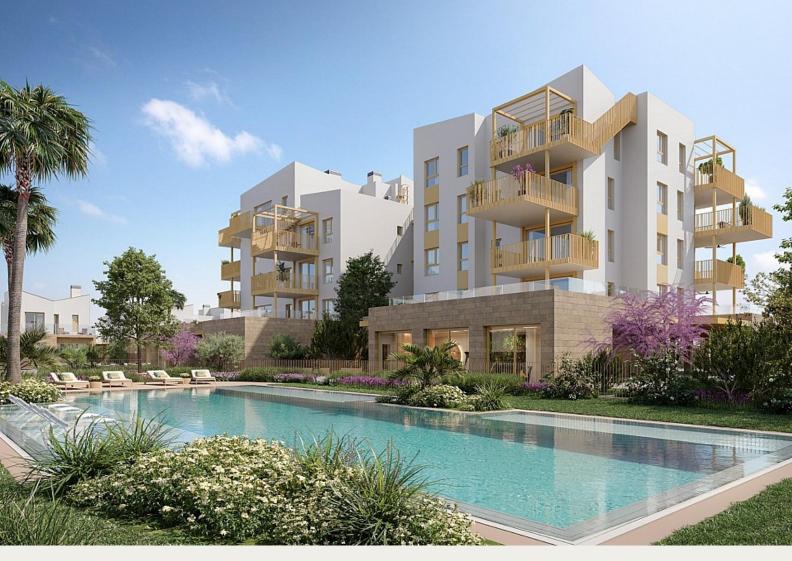

## **Description**

NEW BUILD RESIDENTIAL IN EL VERGEL

New Build residential complex of 65 modern 2 bedrooms apartments and 2 and 3 bedrooms townhouses in El Vergel.

Following the sustainability and energy efficiency approach of residential complex the designers have created a project where terraced single-family homes predominate.

Experience a unique lifestyle in residential community, where every detail is designed for your comfort and enjoyment. Dive into the refreshing pool, train in the gym, relax in the sauna, and share unforgettable moments with family and friends in the social club.

Equipment:
Swimming pool
GYM
Sauna
Gardens
Social Club
Beach point

Sustainable energy

Residential complex is a communal area that will allow you to enjoy La Almadraba beach in its purest essence. Residents will have access to this beachfront space where they can organise their own events, park their bicycles, store nautical equipment, and take a shower or dip in the pool after enjoying the sea.