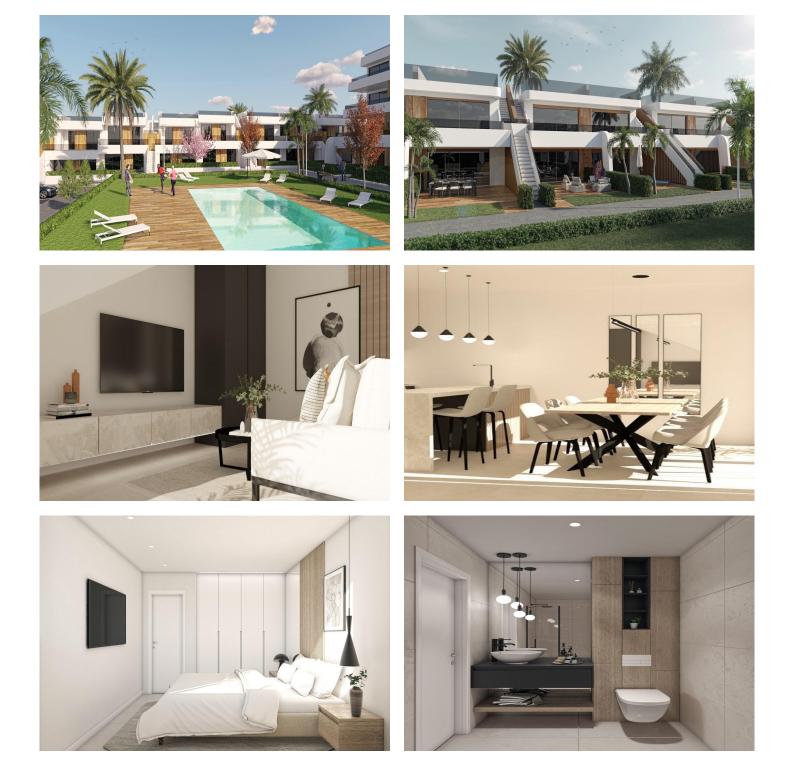

# Description

NEW BUILD BUNGALOW APARTMENTS IN CONDADO DE ALHAMA GOLF COURSE

New Build exclusive complex of 18 bungalows apartments in Condado de Alhama.

Beautiful bungalows with 2 or 3 bedrooms and 2 bathrooms, been designed with the wellbeing and quality of life of their inhabitants in mind.

Residential offers spacious communal areas, including several communal swimming pools, one of which is heated, where you can enjoy moments of relaxation and fun.

In addition, the complex has landscaped areas for strolling and enjoying the surroundings, as well as parking areas designed for the convenience of residents.

The ground floor bungalows have 3 bedrooms and generous gardens, ideal for spending time outdoors and organising get-together with family and friends.

The top floors, on the other hand, have 2 bedrooms and a spacious solarium that allows you to make the most of the sunlight and views of the natural surroundings.