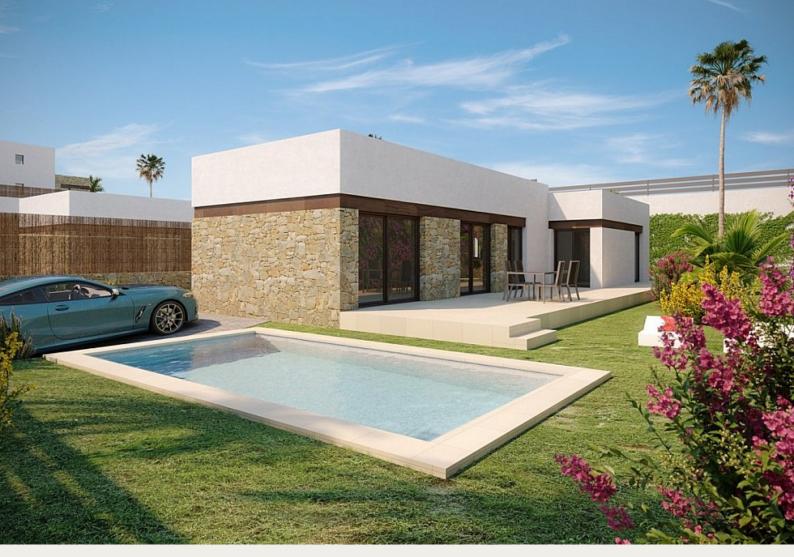

### Description

NEW BUILD VILLAS IN FINESTRAT

Small new-build residential complex with beautiful villas in Balcón de Finestrat.

Villas with 3 bedrooms and 2 bathrooms built on 1 or 2 floors, open kitchen with dining/living room area and with large windows to enjoy both the interior and the large gardens and private pools.

It has a parking space on the plot.

Its extraordinary views of the Mediterranean Sea will catch you to delight you with unique and unforgettable moments.

Residential located in the Balcón de Finestrat, next to two golf courses, theme parks, a large shopping centre and a few minutes from the beaches of Benidorm.