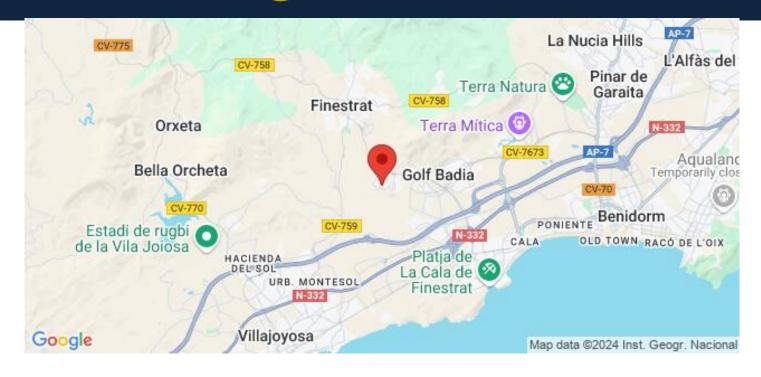

Finestrat is located in the Marina Baixa region of the Costa Blanca, near neighbouring Benidorm and about 40 kilometres from the city of Alicante and the international airport.

The town is located on the slopes of Puig Campana and offers beautiful views of the mountains, the coast and the Mediterranean Sea.

### Location

Finestrat, Costa Blanca North, Alicante

Finestrat - Sierra Cortina is a residential and natural area located in the province of Alicante, on the Costa Blanca in Spain. It is situated between the towns of Benidorm and Finestrat, offering a unique combination of natural beauty, tranquility, and proximity to urban amenities.

Finestrat - Sierra Cortina is known for its picturesque landscapes, with rolling hills, lush greenery, and panoramic views of the Mediterranean Sea. The area is characterized by its Mediterranean climate,...