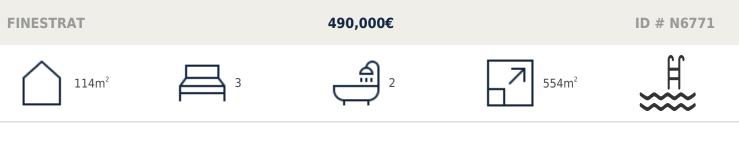

### Description

NEW BUILD VILLAS IN FINESTRAT

Small new-build residential complex with beautiful villas in Balcón de Finestrat.

Villas with 3 bedrooms and 2 bathrooms built on 1 or 2 floors, open kitchen with dining/living room area and with large windows to enjoy both the interior and the large gardens and private pools.