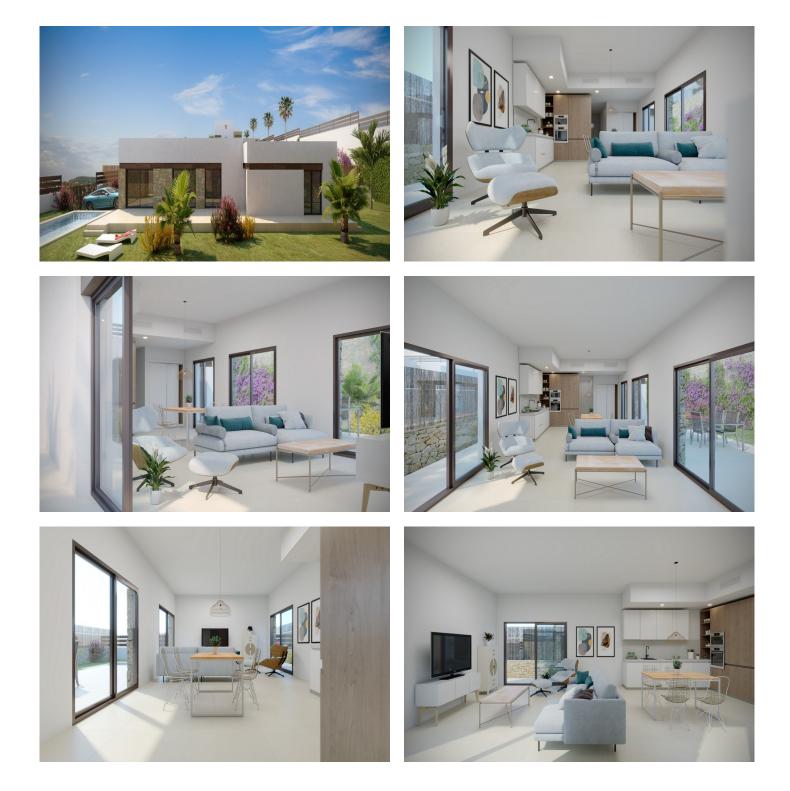

### Description

NEW BUILD VILLAS IN FINESTRAT

Small new-build residential complex with beautiful villas in Balcón de Finestrat.

Villas with 3 bedrooms and 2 bathrooms built on 1 or 2 floors, open kitchen with dining/living room area and with large windows to enjoy both the interior and the large gardens and private pools.

It has a parking space on the plot.

Its extraordinary views of the Mediterranean Sea will catch you to delight you with unique and unforgettable moments.

Residential located in the Balcón de Finestrat, next to two golf courses, theme parks, a large shopping centre and a few minutes from the beaches of Benidorm.