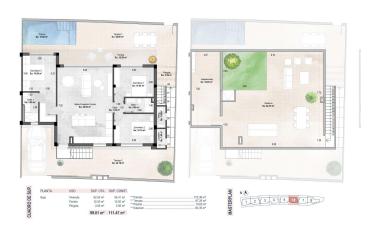

This villa has 3 bedrooms, 2 bathrooms and a charming outdoor toilet to service the pool area. The master bedroom is very bright, with en suite bathroom, dressing room and direct access to the main terrace of the house, where the pool is located. The incredible solarium at the top of the house, make it unique and ideal to enjoy the sun all year round.