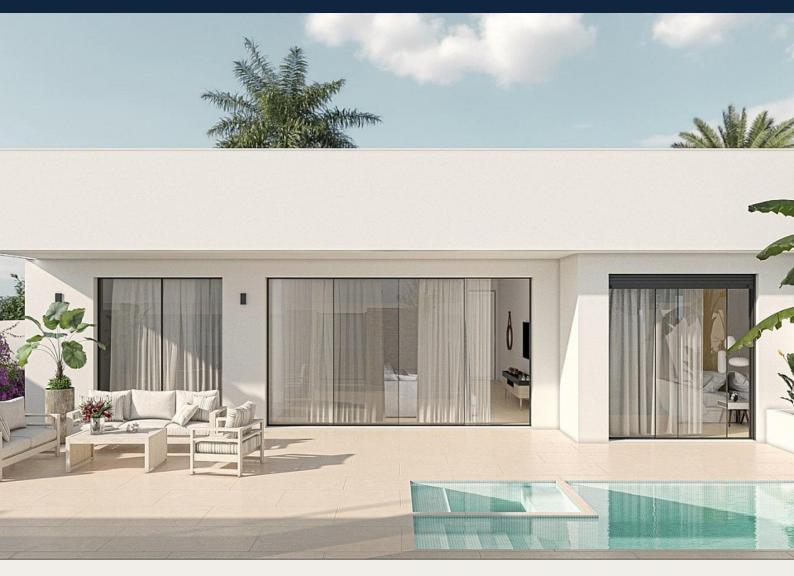

#### NEW BUILD SEMI-DETACHED VILLAS IN SUCINA

New Build contemporary style semi-detached villas with a pure and elegant design, with a distribution oriented to the Mediterranean light that invades the entire interior of the house. With open day areas in which the kitchen joins the living room, creating a contiguous environment delimited by a central island, an incredible area to enjoy breakfast or a meal every day. The living-dining room joins the porch and the pool terrace, creating a single space.

This villa has 3 bedrooms, 2 bathrooms and a charming outdoor toilet to service the pool area. The master bedroom is very bright, with en suite bathroom, dressing room and direct access to the main terrace of the house, where the pool is located. The incredible solarium at the top of the house, make it unique and ideal to enjoy the sun all year round.