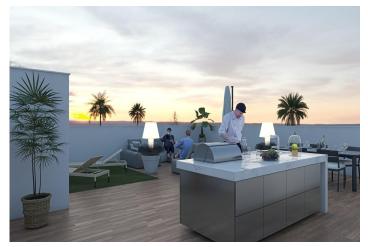

This villa has 3 bedrooms, 2 bathrooms and a charming outdoor toilet to service the pool area. The master bedroom is very bright, with en suite bathroom, dressing room and direct access to the main terrace of the house, where the pool is located. The incredible solarium at the top of the house, make it unique and ideal to enjoy the sun all year round.