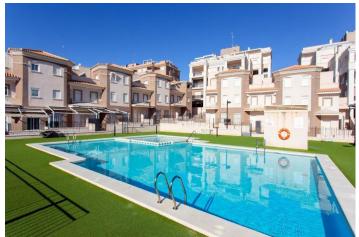

# Bungalow in Santa Pola - New build

| SANTA POLA                | 270,000€         |                    | ID # N6108              |
|---------------------------|------------------|--------------------|-------------------------|
| 88m²                      | 3                | 2<br>2             | ₩<br>₩                  |
| • Swimming pool: Communal | Close To Schools | • Roof terrace • N | Vear to golf • Basement |

#### BUNGALOWS IN SANTIAGO BERNABEU AREA IN SANTA POLA !!!

Located on the second line of Playa Santiago Bernabeu, next to the Polamax shopping center. Oriented to the Southeast.

Private Residential Complex combining bungalows and apartments. All bungalows include a garage and private solariums. Some units also have a large basement under the house.

They have a large community pool and common areas all with wonderful views of the sea. Just 150 meters from the beach, 50 meters from the shopping center and 200 meters from the urban center.

Ideal place to live all year round or as a holiday investment, with high profitability for all the services available in the surroundings: restaurants, pharmacies, supermarkets, beaches, marina (excursions to Isla Tabarca, Surf, Paddel Surf, Kayak, etc. ...), Pola Park amusement park, Rio Safari and numerous hotels.