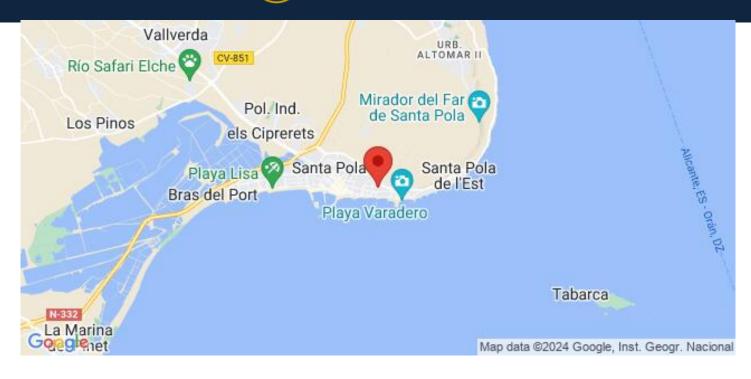

#### Location

Santa Pola, Costa Blanca South, Alicante

Santa Pola

Santa Pola is a coastal town located in the province of Alicante 15 minutes south of Alicante Airport, on the southeastern coast of Spain. Situated in the Costa Blanca region, it is known for its beautiful beaches, rich history, and vibrant maritime atmosphere.

One of the highlights of Santa Pola is its long coastline, which features sandy beaches and crystal-clear waters. Playa de Levante and Playa de Tamarit are two popular beaches in the area where visitors can relax, swim,...