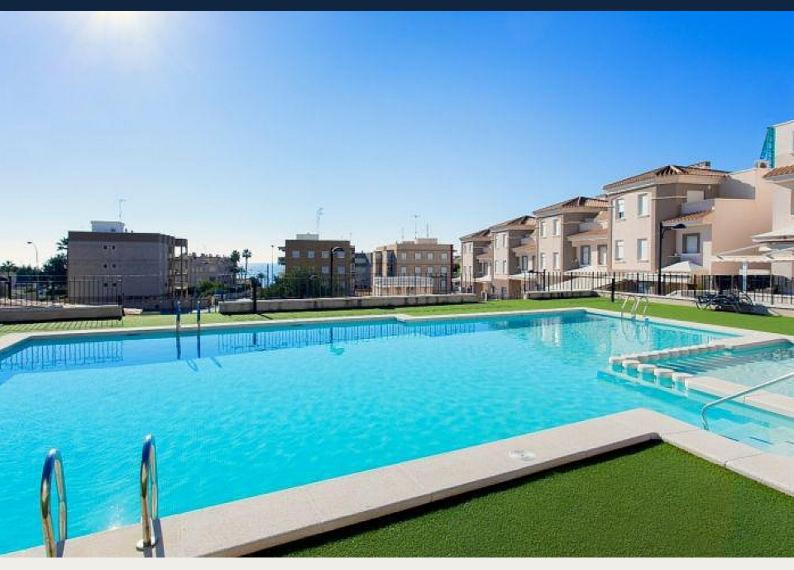

# Bungalow in Santa Pola - New build

| SANTA POLA                | 270,000€         |                    | ID # N6108              |
|---------------------------|------------------|--------------------|-------------------------|
| 88m²                      | 3                | 2<br>2             | ₩<br>₩                  |
| • Swimming pool: Communal | Close To Schools | • Roof terrace • N | Vear to golf • Basement |

#### BUNGALOWS IN SANTIAGO BERNABEU AREA IN SANTA POLA !!!

Located on the second line of Playa Santiago Bernabeu, next to the Polamax shopping center. Oriented to the Southeast.

Private Residential Complex combining bungalows and apartments. All bungalows include a garage and private solariums. Some units also have a large basement under the house.

They have a large community pool and common areas all with wonderful views of the sea. Just 150 meters from the beach, 50 meters from the shopping center and 200 meters from the urban center.

Ideal place to live all year round or as a holiday investment, with high profitability for all the services available in the surroundings: restaurants, pharmacies, supermarkets, beaches, marina (excursions to Isla Tabarca, Surf, Paddel Surf, Kayak, etc. ...), Pola Park amusement park, Rio Safari and numerous hotels.