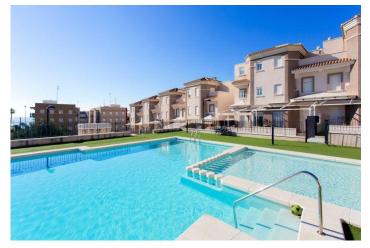

# Bungalow in Santa Pola - New build

| SANTA POLA                | 270,000€         |                    | ID # N6108              |
|---------------------------|------------------|--------------------|-------------------------|
| 88m²                      | 3                | 2<br>2             | ₩<br>₩                  |
| • Swimming pool: Communal | Close To Schools | • Roof terrace • N | Vear to golf • Basement |

#### BUNGALOWS IN SANTIAGO BERNABEU AREA IN SANTA POLA !!!

Located on the second line of Playa Santiago Bernabeu, next to the Polamax shopping center. Oriented to the Southeast.

Private Residential Complex combining bungalows and apartments. All bungalows include a garage and private solariums. Some units also have a large basement under the house.

They have a large community pool and common areas all with wonderful views of the sea. Just 150 meters from the beach, 50 meters from the shopping center and 200 meters from the urban center.

Ideal place to live all year round or as a holiday investment, with high profitability for all the services available in the surroundings: restaurants, pharmacies, supermarkets, beaches, marina (excursions to Isla Tabarca, Surf, Paddel Surf, Kayak, etc. ...), Pola Park amusement park, Rio Safari and numerous hotels.