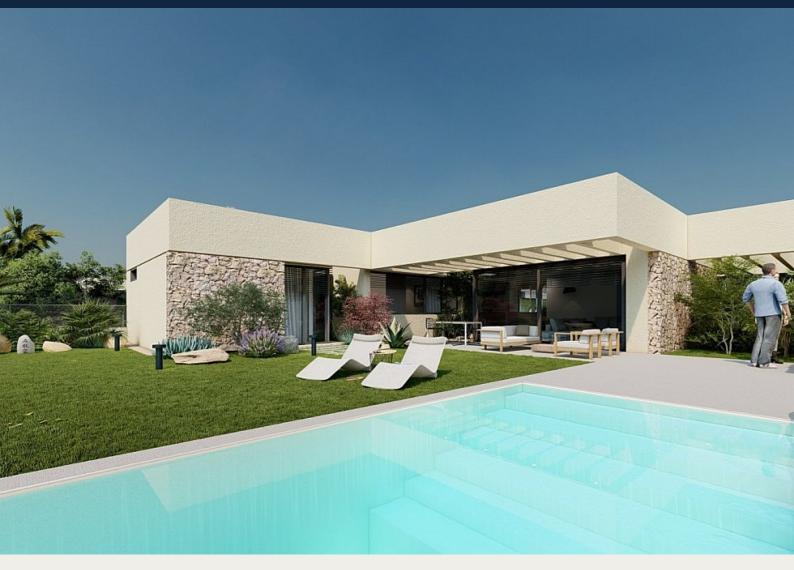

## Detached Villa in Banos y Mendigo - New build

441,000€ **BANOS Y MENDIGO** ID # N7255

99m<sup>2</sup>

353m<sup>2</sup>

- Swimming pool: Private
  Close To Schools
- Near to golf
- Pre-installed air conditioning

## **Description**

NEW BUILD VILLAS IN ALTAONA GOLF RESORT, MURCIA

New Build residential of beautiful villas in Altaona Golf resort, Murcia.

Villa has 2 bedrooms, 2 bathrooms, open plan kitchen with the lounge area abd direct access to the garden with private pool and parking space.

Villas are designed specifically to provide endless views of the golf course, lakes and distant countryside, from inside or out.

South-facing gardens and terraces ensure that you can enjoy the warm winter sun, and generous glass windows provide additional views over the region from the comfort of the interior.