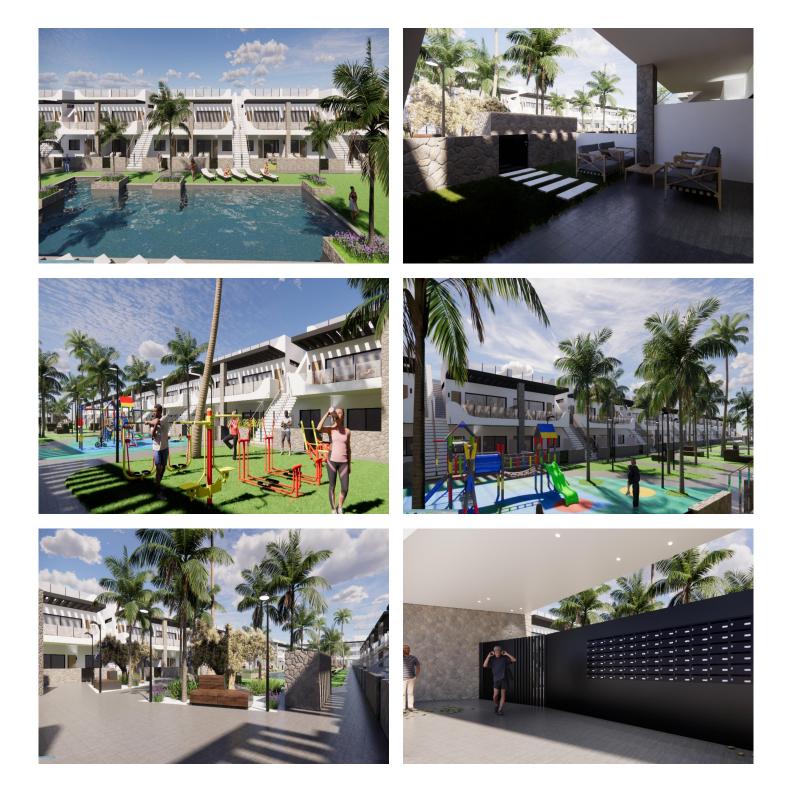

## Description

NEW BUILD RESIDENTIAL COMPLEX IN PUNTA PRIMA

Beautiful New Build residential complex of apartment, bungalows and villas located in Punta Prima, Torrevieja.

Modern 94 bungalows and apartments with 2 and 3 bedrooms, 2 bathrooms, open plan kitchen with spacious living room, fitted wardrobes.

Ground floor bungalows with private garden, top floor bungalows with private solarium and apartments with spacious terraces.

All properties has underground parking space.

The residential will consist of 1,980m2 of community green areas, 2,620m2 of private green areas, children's play area, community pools, jacuzzi and gym area.

Complex located near sports centres, shopping areas, restaurants and just 10 minutes walk from the beach of Punta Prima.

Punta Prima, located just 5 km from Torrevieja, is characterised by its good communication and health infrastructures, its proximity to Alicante airport, and the number of services open all year round.