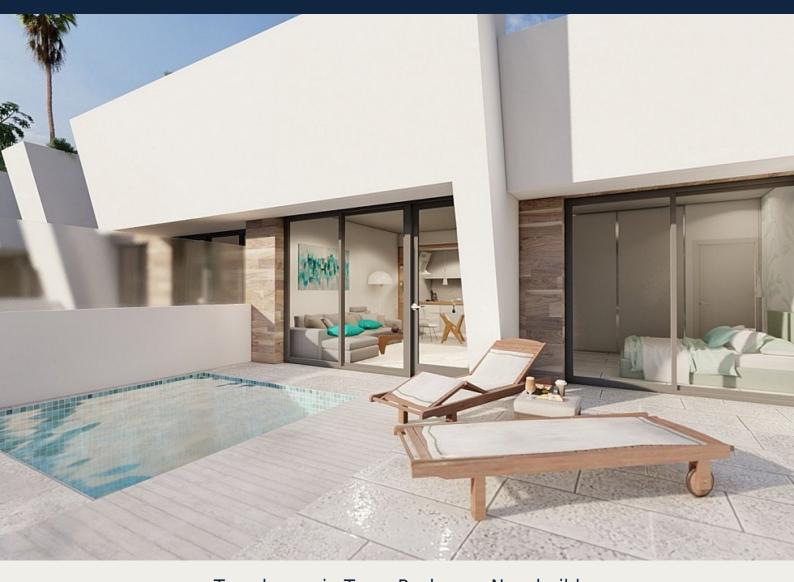

## Townhouse in Torre Pacheco - New build

220,000€ **TORRE PACHECO** ID # N6278

 $97m^{2}$ 

42m<sup>2</sup>

• Roof terrace

• Barbecue

• Pre-installed air conditioning

T: +34 966 69 51 52 M: contact@lexington-realty.com

## **Description**

NEW BUILD PROPERTIES IN TORRE-PACHECO

New Build complex of 2 corners bungalow style semi-detached villas and 2 townhouses located in Torre Pacheco, Costa Calida, Spain.

Brand new designer properties with fabulous roof terraces with outdoor kitchen, BBQ, and toilet.

Luxurious interiors and the finest fittings.

Properties available with a choice of kitchen unit styles and tiles.

Swimming pools are an optional extra and there is a large patio area and secure parking.