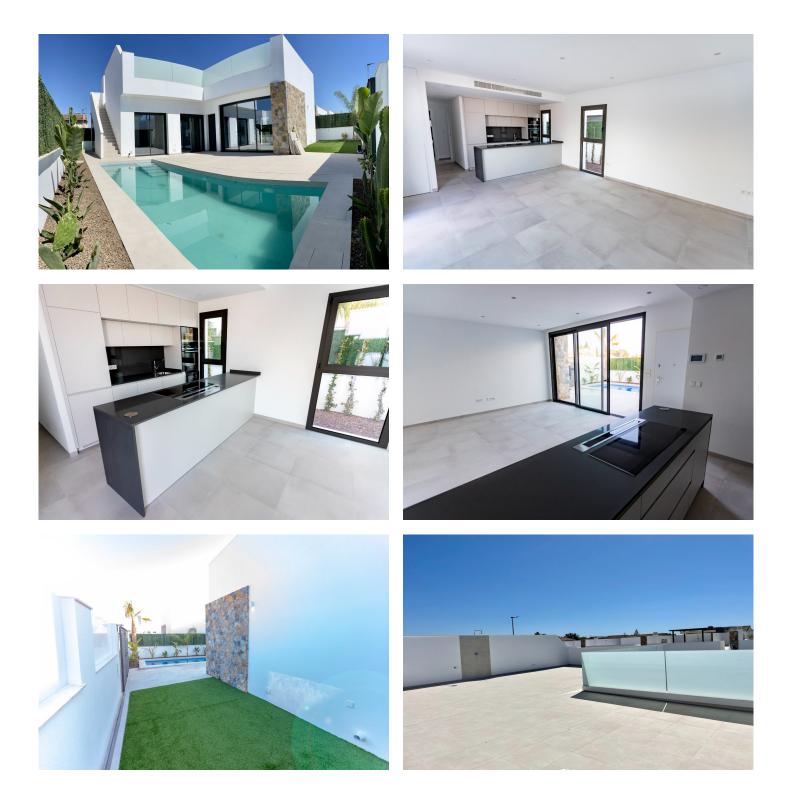

#### Description

NEW BUILD ONE LEVEL VILLA IN SANTIAGO DE LA RIBERA

Beautiful one level villa's with 3 bedrooms and 2 bathrooms located 900 meters from the Santiago De La Ribera beaches.

They all have a bright living room with modern open kitchen and sliding windows connecting with the front terrace and private swimming pool.

All the bedrooms have fitted wardrobes.

There is also a big solarium where you can sunbath the whole year, a private parking space on the plot and the garden.

Located in Santiago De La Ribera and just 900 m from the sea is this a perfect location to enjoy the fantastic climate with its beautiful promenade.