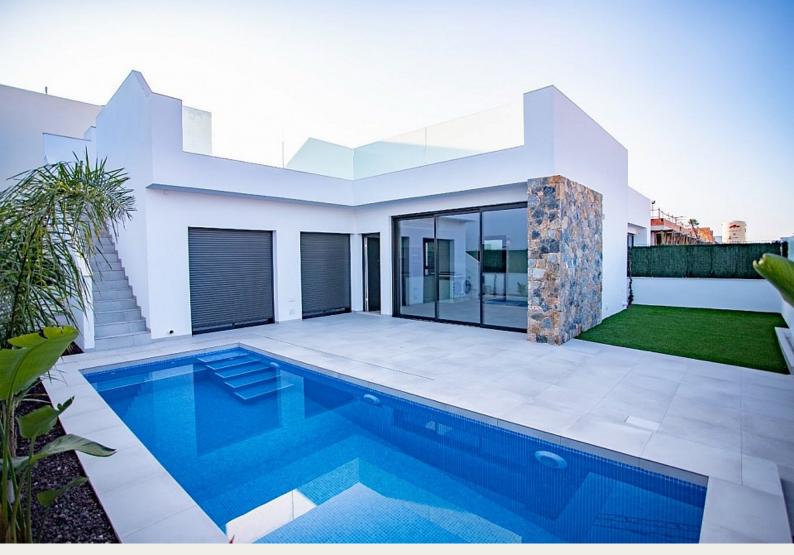

#### Description

NEW BUILD ONE LEVEL VILLA IN SANTIAGO DE LA RIBERA

Beautiful one level villa's with 3 bedrooms and 2 bathrooms located 900 meters from the Santiago De La Ribera beaches.

They all have a bright living room with modern open kitchen and sliding windows connecting with the front terrace and private swimming pool.

All the bedrooms have fitted wardrobes.

There is also a big solarium where you can sunbath the whole year, a private parking space on the plot and the garden.

Located in Santiago De La Ribera and just 900 m from the sea is this a perfect location to enjoy the fantastic climate with its beautiful promenade.