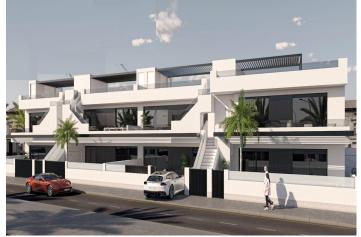

# Bungalow in San Pedro del Pinatar - New build

| SAN PEDRO DEL PINATAR | 399,000€ |  | ID # N8089 |
|-----------------------|----------|--|------------|
| 87m <sup>2</sup>      | 3        |  | ₩<br>₩     |
|                       |          |  |            |

### Description

NEW BUILD BUNGALOW APARTMENTS IN SAN PEDRO DEL PINATAR

New Build residential complex of beautiful modern 3 bedrooms bungalow apartments in San Pedro Del Pinatar .

The ground floor bungalow have a terrace with private pool. The top floor bungalow have a large solarium with private pool .

All bungalows has a parking space and storeroom.

San Pedro del Pinatar's privileged location on the Mar Menor and Mediterranean coastline it attracts those with an interest in sailing and watersports, providing marina mooring and sailing clubs, while the beaches and natural mud baths attract those seeking safe sun, sea and sand.