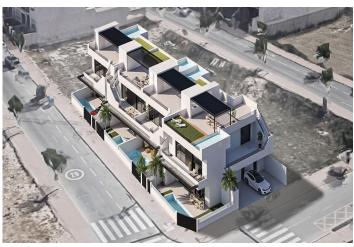

### Description

NEW BUILD BUNGALOW APARTMENTS IN SAN PEDRO DEL PINATAR

New Build residential complex of beautiful modern 3 bedrooms bungalow apartments in San Pedro Del Pinatar .

The ground floor bungalow have a terrace with private pool. The top floor bungalow have a large solarium with private pool .

All bungalows has a parking space and storeroom.

San Pedro del Pinatar's privileged location on the Mar Menor and Mediterranean coastline it attracts those with an interest in sailing and watersports, providing marina mooring and sailing clubs, while the beaches and natural mud baths attract those seeking safe sun, sea and sand.