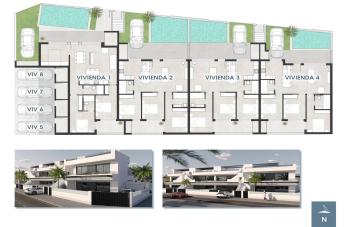

### Description

NEW BUILD BUNGALOW APARTMENTS IN SAN PEDRO DEL PINATAR

New Build residential complex of beautiful modern 3 bedrooms bungalow apartments in San Pedro Del Pinatar .

The ground floor bungalow have a terrace with private pool. The top floor bungalow have a large solarium with private pool .

All bungalows has a parking space and storeroom.

San Pedro del Pinatar's privileged location on the Mar Menor and Mediterranean coastline it attracts those with an interest in sailing and watersports, providing marina mooring and sailing clubs, while the beaches and natural mud baths attract those seeking safe sun, sea and sand.