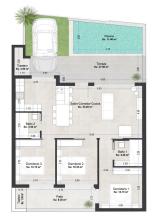

# Bungalow in San Pedro del Pinatar - New build

| SAN PEDRO DEL PINATAR | 399,000€ |  | ID # N8089 |
|-----------------------|----------|--|------------|
| 87m <sup>2</sup>      | 3        |  | ₩<br>₩     |
|                       |          |  |            |

### Description

NEW BUILD BUNGALOW APARTMENTS IN SAN PEDRO DEL PINATAR

New Build residential complex of beautiful modern 3 bedrooms bungalow apartments in San Pedro Del Pinatar .

The ground floor bungalow have a terrace with private pool. The top floor bungalow have a large solarium with private pool .

All bungalows has a parking space and storeroom.

San Pedro del Pinatar's privileged location on the Mar Menor and Mediterranean coastline it attracts those with an interest in sailing and watersports, providing marina mooring and sailing clubs, while the beaches and natural mud baths attract those seeking safe sun, sea and sand.