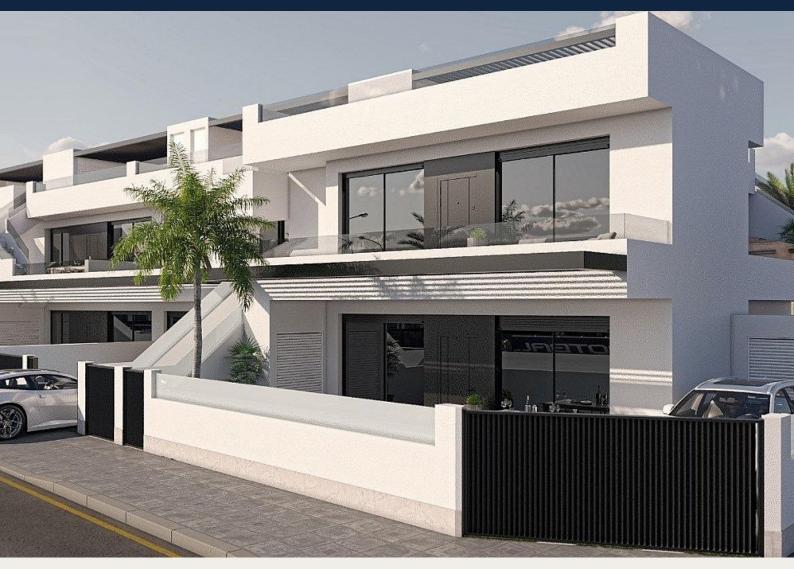

# Bungalow in San Pedro del Pinatar - New build

| SAN PEDRO DEL PINATAR | 399,000€ |  | ID # N8089 |
|-----------------------|----------|--|------------|
| 87m <sup>2</sup>      | 3        |  | ₩<br>₩     |
|                       |          |  |            |

### Description

NEW BUILD BUNGALOW APARTMENTS IN SAN PEDRO DEL PINATAR

New Build residential complex of beautiful modern 3 bedrooms bungalow apartments in San Pedro Del Pinatar .

The ground floor bungalow have a terrace with private pool. The top floor bungalow have a large solarium with private pool .

All bungalows has a parking space and storeroom.

San Pedro del Pinatar's privileged location on the Mar Menor and Mediterranean coastline it attracts those with an interest in sailing and watersports, providing marina mooring and sailing clubs, while the beaches and natural mud baths attract those seeking safe sun, sea and sand.