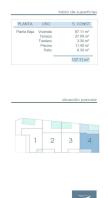

# Bungalow in San Pedro del Pinatar - New build

| SAN PEDRO DEL PINATAR | 399,000€ |  | ID # N8089 |
|-----------------------|----------|--|------------|
| 87m <sup>2</sup>      | 3        |  | ₩<br>₩     |
|                       |          |  |            |

### Description

NEW BUILD BUNGALOW APARTMENTS IN SAN PEDRO DEL PINATAR

New Build residential complex of beautiful modern 3 bedrooms bungalow apartments in San Pedro Del Pinatar .

The ground floor bungalow have a terrace with private pool. The top floor bungalow have a large solarium with private pool .