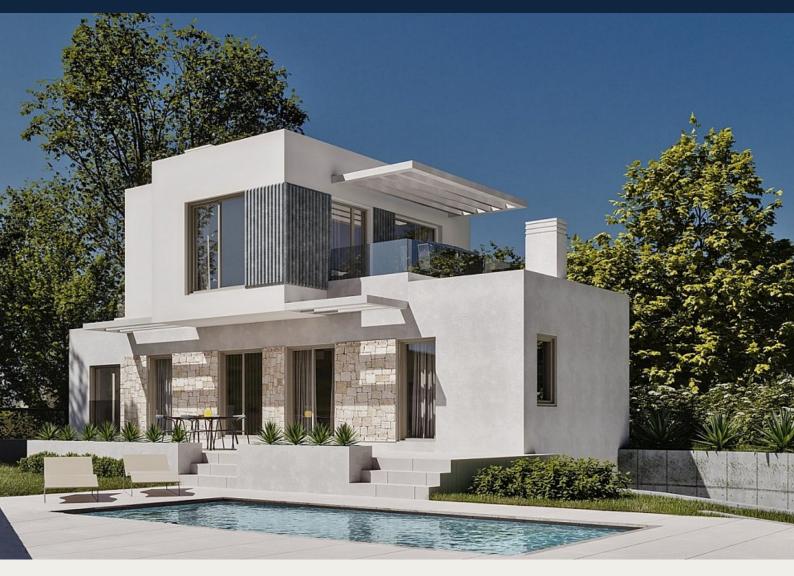

Detached Villa in Finestrat - New build

FINESTRAT 875,000€ ID # N6782

191m²

550m<sup>2</sup>

• Swimming pool: Private • Close To Schools • Roof terrace • Basement • Pre-installed air conditioning

M: contact@lexington-realty.com

## **Description**

NEW BUILD VILLAS IN FINESTRAT

New Build residential of 30 independent villas of avant-garde design in Sierra Cortina, Finestrat, in the heart of the Costa Blanca, a luxury development where you can enjoy a unique environment of tranquillity.

Villas build over 2 floors, has 3 bedrooms, 3 bathrooms, guest toilet, open plan kitchen with lounge, build-in wardrobes, terraces, private garden with the pool and basement with the garage

Residential located in the Sierra Cortina resort complex, next to two golf courses, theme parks, a large shopping centre and a few minutes from the beaches of Benidorm.