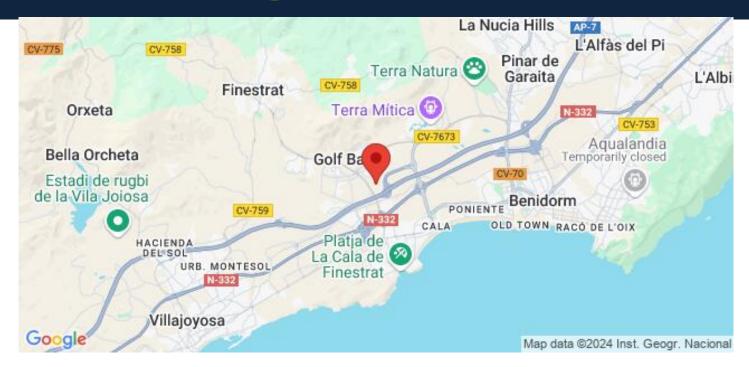

Finestrat located in the Marina Baixa region of the Costa Blanca, close to neighbouring Benidorm and about 40 kilometres from the city of Alicante and the international airport.

The village is situated on the mountainside of Puig Campana and offers beautiful views of the mountains, the coast and the Mediterranean Sea.

## Location

Finestrat, Costa Blanca North, Alicante

Finestrat - Sierra Cortina is a residential and natural area located in the province of Alicante, on the Costa Blanca in Spain. It is situated between the towns of Benidorm and Finestrat, offering a unique combination of natural beauty, tranquility, and proximity to urban amenities.

Finestrat - Sierra Cortina is known for its picturesque landscapes, with rolling hills, lush greenery, and panoramic views of the Mediterranean Sea. The area is characterized by its Mediterranean climate,...