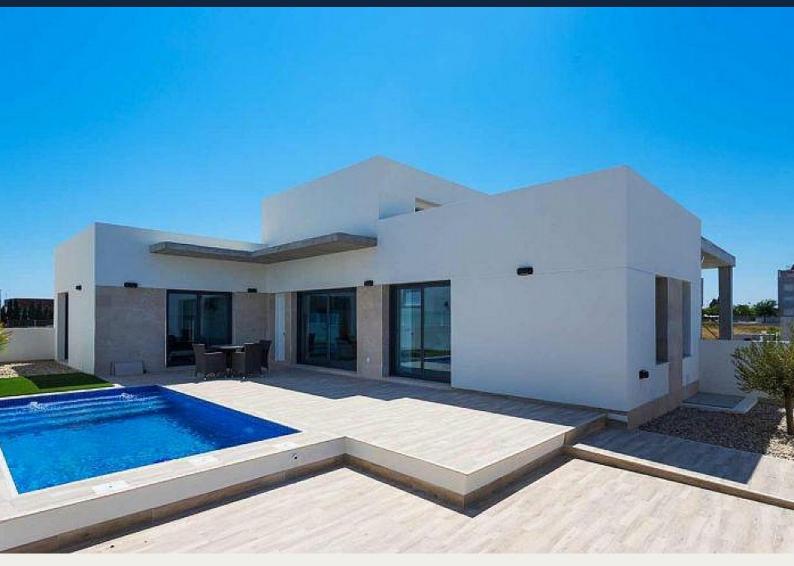

#### MEDITERRANEAN DESIGN VILLA CLOSE TO EVERYTHING

Villa with 3 bedrooms with fitted wardrobes and 2 bathrooms and with 18 m2 of terrace. The dining room offers direct access to the private pool and outdoor spaces.