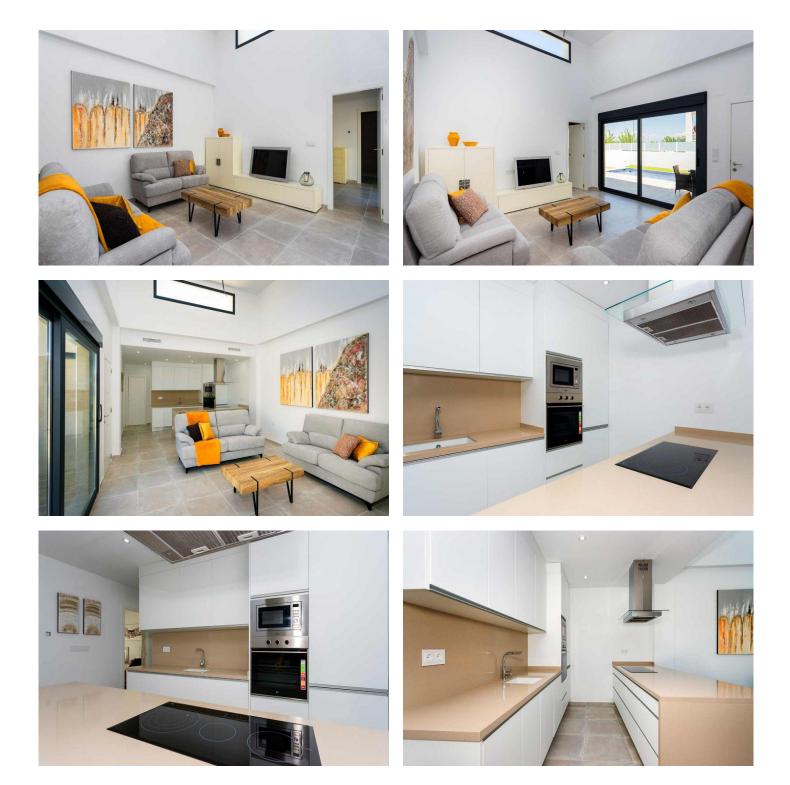

#### MEDITERRANEAN DESIGN VILLA CLOSE TO EVERYTHING

Villa with 3 bedrooms with fitted wardrobes and 2 bathrooms and with 18 m2 of terrace. The dining room offers direct access to the private pool and outdoor spaces.