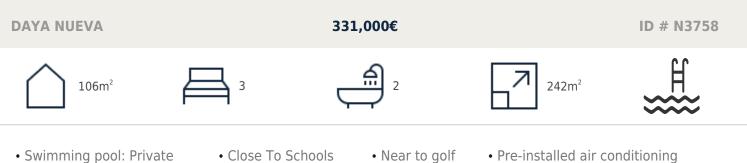

#### MEDITERRANEAN DESIGN VILLA CLOSE TO EVERYTHING

Villa with 3 bedrooms with fitted wardrobes and 2 bathrooms and with 18 m2 of terrace. The dining room offers direct access to the private pool and outdoor spaces.