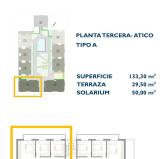

# Penthouse in San Pedro del Pinatar - New build

SAN PEDRO DEL PINATAR

304,900€

ID # N8084

133m<sup>2</sup>

- Swimming pool: Communal Close To Schools Lift Roof terrace Pre-installed air conditioning

T: +34 966 69 51 52

### **Description**

NEW BUILD RESIDENTIAL IN SAN PEDRO DEL PINATAR

New Build residential complex of modern apartments and penthouses in San Pedro Del Pinatar .

Apartments and penthouses with 2 and 3 bedrooms, 2 bathrooms, with open plan kitchen with living area, large terraces, fitted wardrobes, fully equipped bathrooms, terraces.

Ground floor apartments has aprivate garden and top floor penthouses has private solarium.

Each property has underground parking with storage rooms

Landscaping and gardening in the common areas with a careful selection of species appropriate for the area. Complete installation of swimming pool with gresite finish,