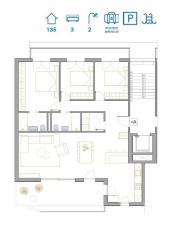

# Penthouse in San Pedro del Pinatar - New build

SAN PEDRO DEL PINATAR

304,900€

ID # N8084

133m<sup>2</sup>

- Swimming pool: Communal Close To Schools Lift Roof terrace Pre-installed air conditioning

T: +34 966 69 51 52

### **Description**

NEW BUILD RESIDENTIAL IN SAN PEDRO DEL PINATAR

New Build residential complex of modern apartments and penthouses in San Pedro Del Pinatar .

Apartments and penthouses with 2 and 3 bedrooms, 2 bathrooms, with open plan kitchen with living area, large terraces, fitted wardrobes, fully equipped bathrooms, terraces.