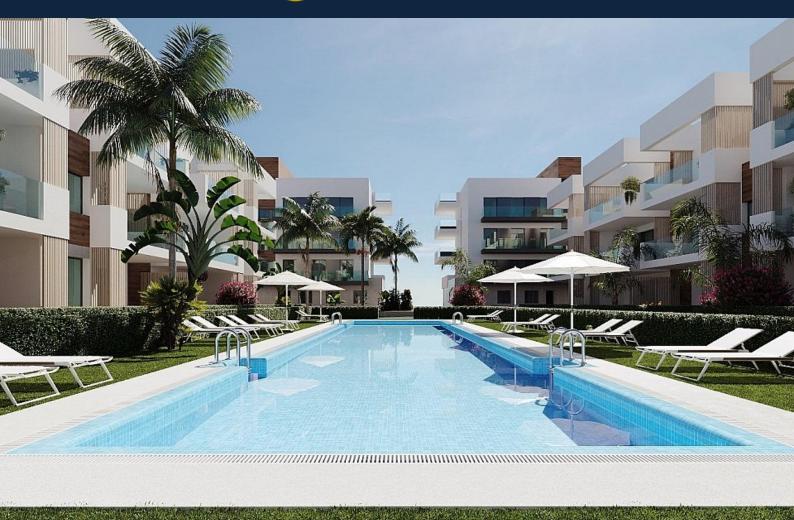

### **Description**

NEW BUILD RESIDENTIAL IN SAN PEDRO DEL PINATAR

New Build residential complex of modern apartments and penthouses in San Pedro Del Pinatar .

Apartments and penthouses with 2 and 3 bedrooms, 2 bathrooms, with open plan kitchen with living area, large terraces, fitted wardrobes, fully equipped bathrooms, terraces.

Ground floor apartments has aprivate garden and top floor penthouses has private solarium.

Each property has underground parking with storage rooms

Landscaping and gardening in the common areas with a careful selection of species appropriate for the area. Complete installation of swimming pool with gresite finish,

built-in lighting and with purification system and equipment in a built-in, floor-recessed cabin.

San Pedro del Pinatar's privileged location on the Mar Menor and Mediterranean coastline it attracts those with an interest in sailing and watersports, providing marina mooring and sailing clubs, while the beaches and natural mud baths attract those seeking safe sun, sea and sand.