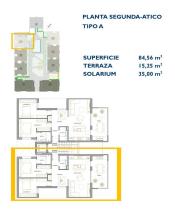

## Penthouse in San Pedro del Pinatar - New build

SAN PEDRO DEL PINATAR

232,900€

ID # N8083

84m<sup>2</sup>

- Swimming pool: Communal Close To Schools Lift Roof terrace Pre-installed air conditioning

T: +34 966 69 51 52

## **Description**

NEW BUILD RESIDENTIAL IN SAN PEDRO DEL PINATAR

New Build residential complex of modern apartments and penthouses in San Pedro Del Pinatar .

Apartments and penthouses with 2 and 3 bedrooms, 2 bathrooms, with open plan kitchen with living area, large terraces, fitted wardrobes, fully equipped bathrooms, terraces.

Ground floor apartments has aprivate garden and top floor penthouses has private solarium.

Each property has underground parking with storage rooms

Landscaping and gardening in the common areas with a careful selection of species appropriate for the area. Complete installation of swimming pool with gresite finish,