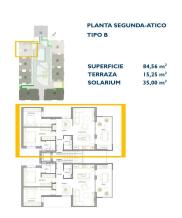

## Penthouse in San Pedro del Pinatar - New build

SAN PEDRO DEL PINATAR

232,900€

ID # N8083

84m<sup>2</sup>

- Swimming pool: Communal Close To Schools Lift Roof terrace Pre-installed air conditioning

T: +34 966 69 51 52

## **Description**

NEW BUILD RESIDENTIAL IN SAN PEDRO DEL PINATAR

New Build residential complex of modern apartments and penthouses in San Pedro Del Pinatar .

Apartments and penthouses with 2 and 3 bedrooms, 2 bathrooms, with open plan kitchen with living area, large terraces, fitted wardrobes, fully equipped bathrooms, terraces.

Ground floor apartments has aprivate garden and top floor penthouses has private solarium.

Each property has underground parking with storage rooms

Landscaping and gardening in the common areas with a careful selection of species appropriate for the area. Complete installation of swimming pool with gresite finish,