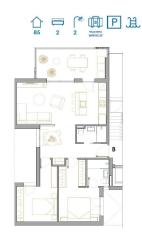

## Penthouse in San Pedro del Pinatar - New build

SAN PEDRO DEL PINATAR

232,900€

ID # N8083

84m<sup>2</sup>

- Swimming pool: Communal Close To Schools Lift Roof terrace Pre-installed air conditioning

T: +34 966 69 51 52

## **Description**

NEW BUILD RESIDENTIAL IN SAN PEDRO DEL PINATAR

New Build residential complex of modern apartments and penthouses in San Pedro Del Pinatar .

Apartments and penthouses with 2 and 3 bedrooms, 2 bathrooms, with open plan kitchen with living area, large terraces, fitted wardrobes, fully equipped bathrooms, terraces.