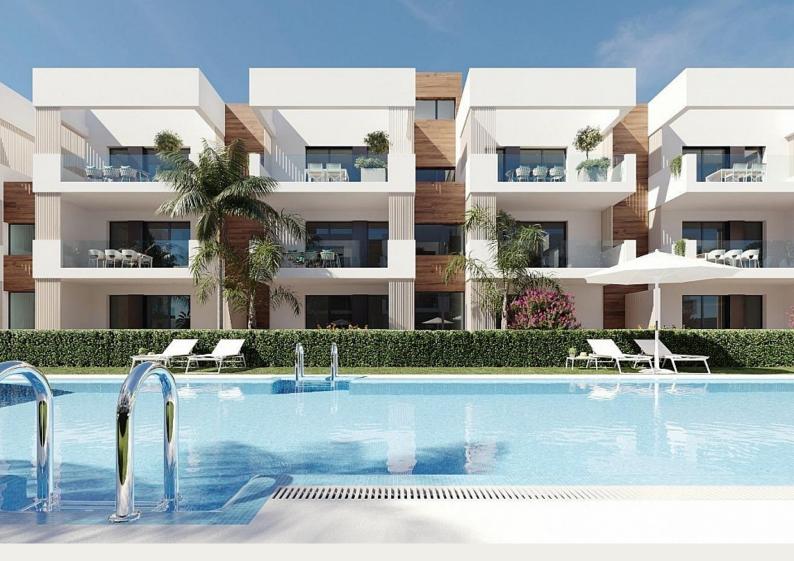

## **Description**

NEW BUILD RESIDENTIAL IN SAN PEDRO DEL PINATAR

New Build residential complex of modern apartments and penthouses in San Pedro Del Pinatar .

Apartments and penthouses with 2 and 3 bedrooms, 2 bathrooms, with open plan kitchen with living area, large terraces, fitted wardrobes, fully equipped bathrooms, terraces.

Ground floor apartments has aprivate garden and top floor penthouses has private solarium.

Each property has underground parking with storage rooms

Landscaping and gardening in the common areas with a careful selection of species appropriate for the area. Complete installation of swimming pool with gresite finish,

built-in lighting and with purification system and equipment in a built-in, floor-recessed cabin.

San Pedro del Pinatar's privileged location on the Mar Menor and Mediterranean coastline it attracts those with an interest in sailing and watersports, providing marina mooring and sailing clubs, while the beaches and natural mud baths attract those seeking safe sun, sea and sand.