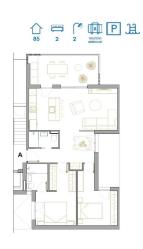

## Penthouse in San Pedro del Pinatar - New build

SAN PEDRO DEL PINATAR

232,900€

ID # N8083

84m<sup>2</sup>

- Swimming pool: Communal Close To Schools Lift Roof terrace Pre-installed air conditioning

T: +34 966 69 51 52

## **Description**

NEW BUILD RESIDENTIAL IN SAN PEDRO DEL PINATAR

New Build residential complex of modern apartments and penthouses in San Pedro Del Pinatar .

Apartments and penthouses with 2 and 3 bedrooms, 2 bathrooms, with open plan kitchen with living area, large terraces, fitted wardrobes, fully equipped bathrooms, terraces.