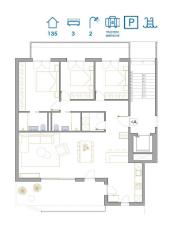

Apartment in San Pedro del Pinatar - New build

**SAN PEDRO DEL PINATAR** 

276,900€

ID # N8082

133m<sup>2</sup>

• Swimming pool: Communal • Close To Schools • Lift • Pre-installed air conditioning

T: +34 966 69 51 52

## **Description**

NEW BUILD RESIDENTIAL IN SAN PEDRO DEL PINATAR

New Build residential complex of modern apartments and penthouses in San Pedro Del Pinatar .

Apartments and penthouses with 2 and 3 bedrooms, 2 bathrooms, with open plan kitchen with living area, large terraces, fitted wardrobes, fully equipped bathrooms, terraces.

Ground floor apartments has aprivate garden and top floor penthouses has private solarium.

Each property has underground parking with storage rooms

Landscaping and gardening in the common areas with a careful selection of species appropriate for the area. Complete installation of swimming pool with gresite finish,