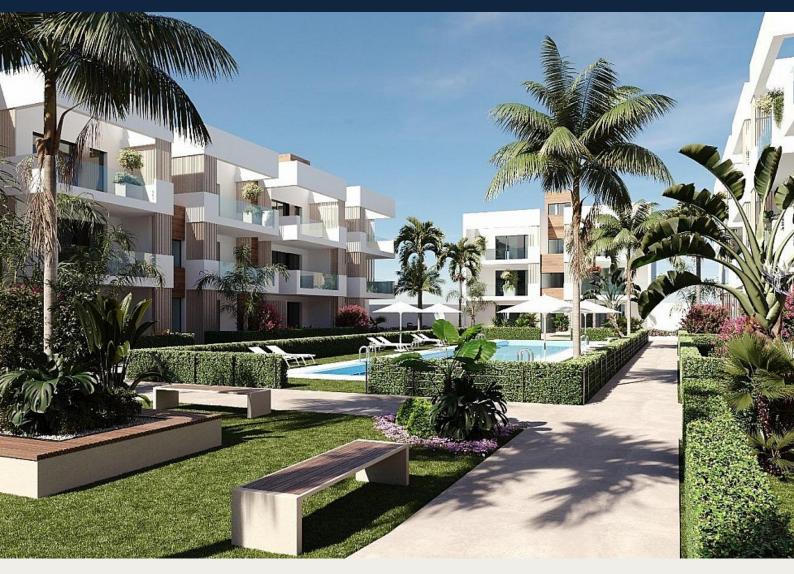

## **Description**

NEW BUILD RESIDENTIAL IN SAN PEDRO DEL PINATAR

New Build residential complex of modern apartments and penthouses in San Pedro Del Pinatar .

Apartments and penthouses with 2 and 3 bedrooms, 2 bathrooms, with open plan kitchen with living area, large terraces, fitted wardrobes, fully equipped bathrooms, terraces.

Ground floor apartments has aprivate garden and top floor penthouses has private solarium.

Each property has underground parking with storage rooms

Landscaping and gardening in the common areas with a careful selection of species appropriate for the area. Complete installation of swimming pool with gresite finish,

built-in lighting and with purification system and equipment in a built-in, floor-recessed cabin.

San Pedro del Pinatar's privileged location on the Mar Menor and Mediterranean coastline it attracts those with an interest in sailing and watersports, providing marina mooring and sailing clubs, while the beaches and natural mud baths attract those seeking safe sun, sea and sand.

San Pedro del Pinatar has an established community and offers an excellent range of activities, including covered swimming pool and sports facilities, as well as a year round programme of social activities by the pleasant winter weather. The benefits of the mud baths, typical of the region, or the calm waters of the Mar Menor, have favoured the growth of Lo Pagán, which currently has all kind of amenities. In addition, it has an excellent location, just 5 minutes from the Commercial Centre Dos Mares.