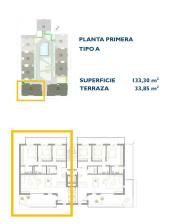

Apartment in San Pedro del Pinatar - New build

**SAN PEDRO DEL PINATAR** 

276,900€

ID # N8082

133m<sup>2</sup>

• Swimming pool: Communal • Close To Schools • Lift • Pre-installed air conditioning

T: +34 966 69 51 52

## **Description**

NEW BUILD RESIDENTIAL IN SAN PEDRO DEL PINATAR

New Build residential complex of modern apartments and penthouses in San Pedro Del Pinatar .

Apartments and penthouses with 2 and 3 bedrooms, 2 bathrooms, with open plan kitchen with living area, large terraces, fitted wardrobes, fully equipped bathrooms, terraces.

Ground floor apartments has aprivate garden and top floor penthouses has private solarium.

Each property has underground parking with storage rooms

Landscaping and gardening in the common areas with a careful selection of species appropriate for the area. Complete installation of swimming pool with gresite finish,