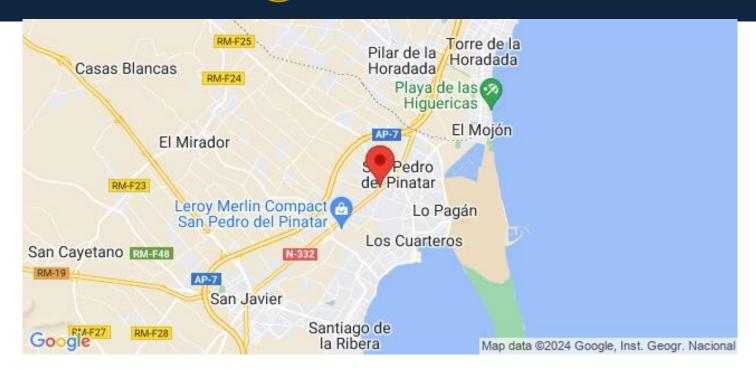

#### Location

San Pedro del Pinatar, Costa Calida - Murcia

Nestled at the northern end of the Mar Menor, San Pedro del Pinatar is a picturesque coastal town steeped in history and natural beauty. Its name is derived from a quaint church dedicated to San Pedro, surrounded by serene pine tree groves. With its rich blend of agriculture, fishing, and a thriving tourist scene, San Pedro del Pinatar offers a diverse range of experiences for visitors.