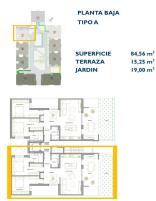

## Apartment in San Pedro del Pinatar - New build

**SAN PEDRO DEL PINATAR** 

224,900€

ID # N8079

84m<sup>2</sup>

19m<sup>2</sup>

Swimming pool: Communal

Close To Schools