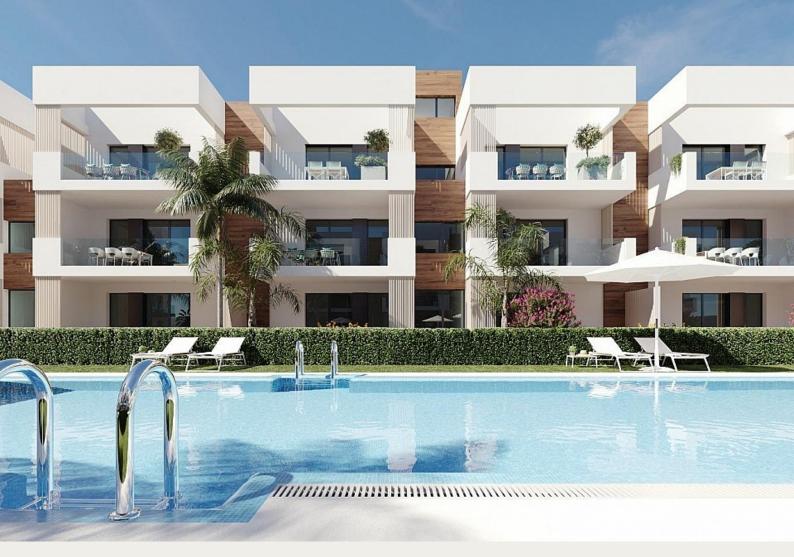

### **Description**

NEW BUILD RESIDENTIAL IN SAN PEDRO DEL PINATAR

New Build residential complex of modern apartments and penthouses in San Pedro Del Pinatar .

Apartments and penthouses with 2 and 3 bedrooms, 2 bathrooms, with open plan kitchen with living area, large terraces, fitted wardrobes, fully equipped bathrooms, terraces.

Ground floor apartments has aprivate garden and top floor penthouses has private solarium.

Each property has underground parking with storage rooms

Landscaping and gardening in the common areas with a careful selection of species appropriate for the area. Complete installation of swimming pool with gresite finish,

built-in lighting and with purification system and equipment in a built-in, floor-recessed cabin.

San Pedro del Pinatar's privileged location on the Mar Menor and Mediterranean coastline it attracts those with an interest in sailing and watersports, providing marina mooring and sailing clubs, while the beaches and natural mud baths attract those seeking safe sun, sea and sand.