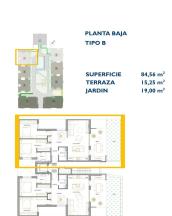

## Apartment in San Pedro del Pinatar - New build

**SAN PEDRO DEL PINATAR** 

224,900€

ID # N8079

84m<sup>2</sup>

19m<sup>2</sup>

Swimming pool: Communal

Close To Schools