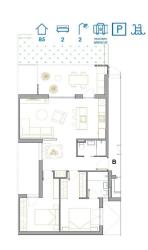

## Apartment in San Pedro del Pinatar - New build

**SAN PEDRO DEL PINATAR** 

224,900€

ID # N8079

84m<sup>2</sup>

19m<sup>2</sup>

Swimming pool: Communal

Close To Schools