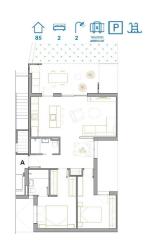

## Apartment in San Pedro del Pinatar - New build

**SAN PEDRO DEL PINATAR** 

224,900€

ID # N8079

84m<sup>2</sup>

19m<sup>2</sup>

Swimming pool: Communal

Close To Schools