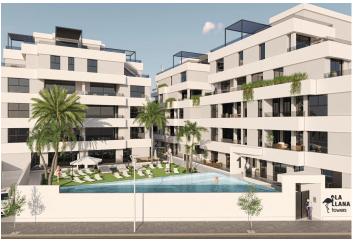

## **Description**

NEW BUILD RESIDENTIAL IN SAN PEDRO DEL PINATAR

New Build residential complex of modern apartments and penthouses in San Pedro Del Pinatar .

Apartments and penthouses with 2 and 3 bedrooms, 2 bathrooms, with open plan fully equipped kitchen with white goods - Bosch or Siemens, living area, large terraces, fitted wardrobes, fully equipped bathrooms with underfloor heating, aircon, electric shutters, closed storage, parking space with socket 16 Amp for electric cars.

Beautiful communal garden area whit artificial grass and Infinity pool with heat pump.

San Pedro del Pinatar's privileged location on the Mar Menor and Mediterranean coastline it attracts those with an interest in sailing and watersports, providing marina mooring and sailing clubs, while the beaches and natural mud baths attract those seeking safe sun, sea and sand.