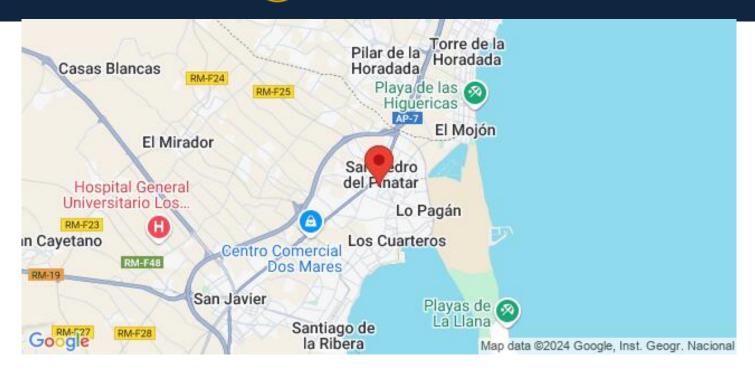

## Location

San Pedro del Pinatar, Costa Calida - Murcia

Nestled at the northern end of the Mar Menor, San Pedro del Pinatar is a picturesque coastal town steeped in history and natural beauty. Its name is derived from a quaint church dedicated to San Pedro, surrounded by serene pine tree groves. With its rich blend of agriculture, fishing, and a thriving tourist scene, San Pedro del Pinatar offers a diverse range of experiences for visitors.

San Pedro del Pinatar has an established community and offers an excellent range of activities, including covered swimming pool and sports facilities, as well as a year round programme of social activities by the pleasant winter weather. The benefits of the mud baths, typical of the region, or the calm waters of the Mar Menor, have favoured the growth of Lo Pagán, which currently has all kind of amenities. In addition, it has an excellent location, just 5 minutes from the Commercial Centre Dos Mares.