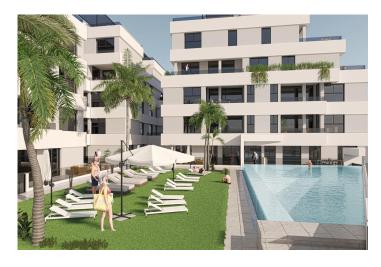

## **Description**

NEW BUILD RESIDENTIAL IN SAN PEDRO DEL PINATAR

New Build residential complex of modern apartments and penthouses in San Pedro Del Pinatar .

Apartments and penthouses with 2 and 3 bedrooms, 2 bathrooms, with open plan fully equipped kitchen with white goods - Bosch or Siemens, living area, large terraces, fitted wardrobes, fully equipped bathrooms with underfloor heating, aircon, electric shutters, closed storage, parking space with socket 16 Amp for electric cars.

Beautiful communal garden area whit artificial grass and Infinity pool with heat pump.

San Pedro del Pinatar's privileged location on the Mar Menor and Mediterranean coastline it attracts those with an interest in sailing and watersports, providing marina mooring and sailing clubs, while the beaches and natural mud baths attract those seeking safe sun, sea and sand.