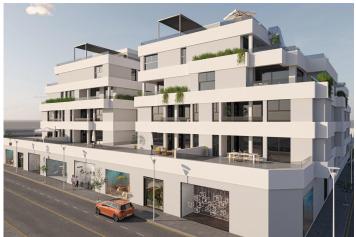

## **Description**

NEW BUILD RESIDENTIAL IN SAN PEDRO DEL PINATAR

New Build residential complex of modern apartments and penthouses in San Pedro Del Pinatar .

Apartments and penthouses with 2 and 3 bedrooms, 2 bathrooms, with open plan fully equipped kitchen with white goods - Bosch or Siemens, living area, large terraces, fitted wardrobes, fully equipped bathrooms with underfloor heating, aircon, electric shutters, closed storage, parking space with socket 16 Amp for electric cars.