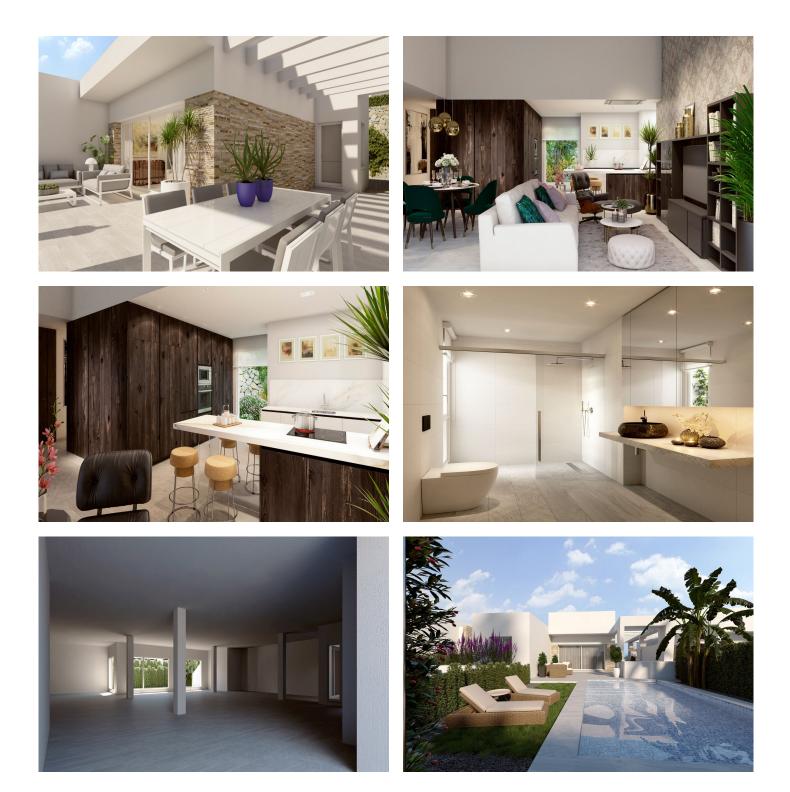

#### Description

NEW BUILD RESIDENTIAL COMPLEX IN ALGORFA

New Build residential complex of independent or semi-detached villas and apartments with amazing communal pool and green areas in La Finca Golf course, Algorfa.

Villas consists of 3 bedrooms, 2 bathrooms, open plan kitchen with the living room, terrace, private garden with swimming pool and semi finished basement and ramp with garage door.

The properties are delivered with installed A/C by ducts, underfloor heating and shower screens in bathrooms, walk-in closet in the master bedroom.