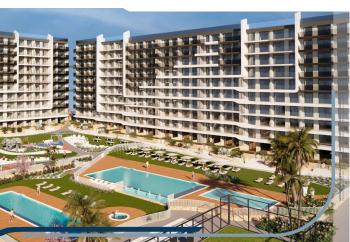

## **Description**

NEW BUILD RESIDENTIAL COMPLEX IN PUNTA PRIMA

New Build residential complex of 220 apartments in Punta Prima, Torrevieja.

Apartments with 2 and 3 bedrooms and 2 bathrooms, open plan kitchen with living room, fitted wardrobes, all of them with large terraces.

Ground floor apartments with garden and penthouses with solarium.

All homes are delivered with an underground parking space.

The residential has garden areas with swimming pools and paddle tennis court. Children can enjoy their own children's pool, as well as a children's play area.