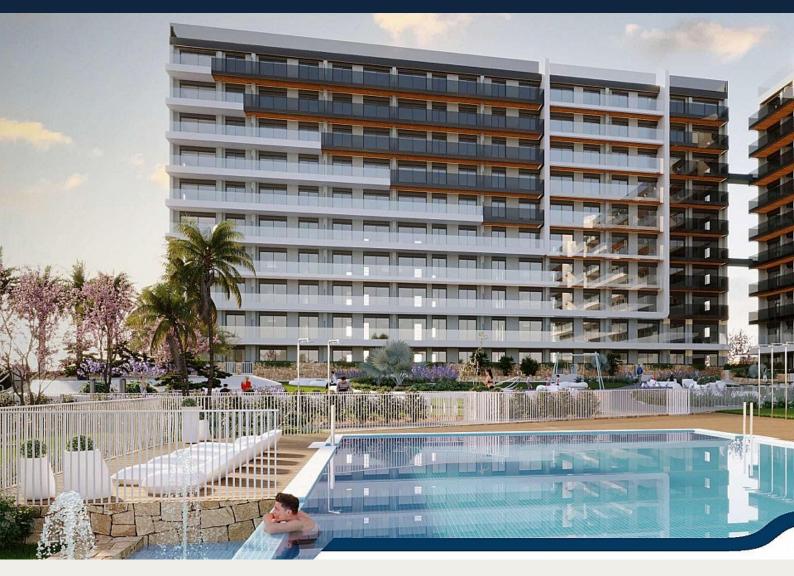

## **Description**

NEW BUILD RESIDENTIAL COMPLEX IN PUNTA PRIMA

New Build residential complex of 220 apartments in Punta Prima, Torrevieja.

Apartments with 2 and 3 bedrooms and 2 bathrooms, open plan kitchen with living room, fitted wardrobes, all of them with large terraces.

Ground floor apartments with garden and penthouses with solarium.

All homes are delivered with an underground parking space.

The residential has garden areas with swimming pools and paddle tennis court. Children can enjoy their own children's pool, as well as a children's play area.