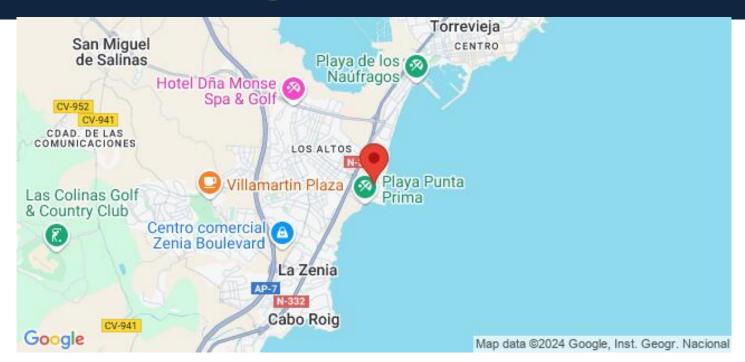

Punta Prima, located just 5 km from Torrevieja, is characterized by good communication and health infrastructures, the proximity to Alicante airport, and the number of services open throughout the year.

Just 10 km away we can find the golf courses of Villamartín, Campoamor, Las Ramblas, Las Colinas and Lo Romero, as well as the commercial centres of La Zenia and Habaneras.