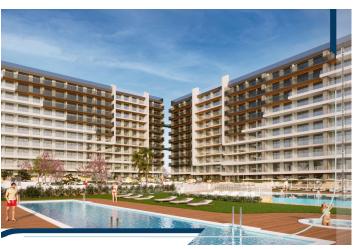

## **Description**

NEW BUILD RESIDENTIAL COMPLEX IN PUNTA PRIMA

New Build residential complex of 220 apartments in Punta Prima, Torrevieja.

Apartments with 2 and 3 bedrooms and 2 bathrooms, open plan kitchen with living room, fitted wardrobes, all of them with large terraces.

Ground floor apartments with garden and penthouses with solarium.

All homes are delivered with an underground parking space.

The residential has garden areas with swimming pools and paddle tennis court. Children can enjoy their own children's pool, as well as a children's play area.