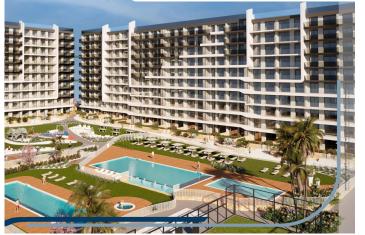

## Description

NEW BUILD RESIDENTIAL COMPLEX IN PUNTA PRIMA

New Build residential complex of 220 apartments in Punta Prima, Torrevieja.

Apartments with 2 and 3 bedrooms and 2 bathrooms, open plan kitchen with living room, fitted wardrobes, all of them with large terraces.

Ground floor apartments with garden and penthouses with solarium.

All homes are delivered with an underground parking space.

The residential has garden areas with swimming pools and paddle tennis court. Children can enjoy their own children's pool, as well as a children's play area.