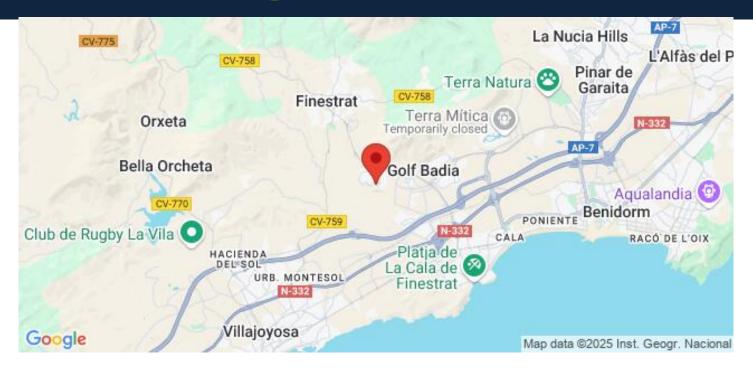

#### Location

Finestrat, Costa Blanca North, Alicante

Finestrat - Sierra Cortina is a residential and natural area located in the province of Alicante, on the Costa Blanca in Spain. It is situated between the towns of Benidorm and Finestrat, offering a unique combination of natural beauty, tranquility, and proximity to urban amenities.

Finestrat - Sierra Cortina is known for its picturesque landscapes, with rolling hills, lush greenery, and panoramic views of the Mediterranean Sea. The area is characterized by its Mediterranean climate,...