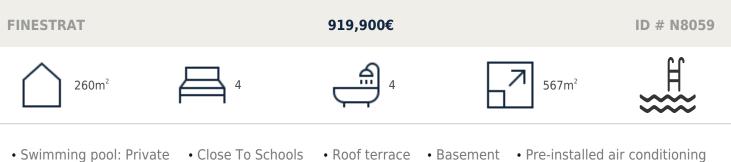

#### Description

NEW BUILD VILLAS IN FINESTRAT

New Build villas located in Balcon de Finestrat.

New Build deverlopment of 15 totally independent luxury villas in a unique setting close to the best beaches of the Mediterranean and all services.

Villas build over 2 floors, plus basement, and has 4 bedrooms, 4 bathrooms, open plan kitchen with lounge, build-in wardrobes, private solarium, garden with the pool and parking space for 2 cars.

An option you can have a lift at an extra cost.