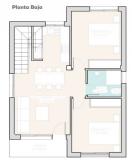

## VIVIENDA 1

| SUP. CONSTR. VIV.P.B |             |
|----------------------|-------------|
| PORCHE CUB. (50%)    |             |
| SUP. CONSTR. VIV.P.1 | 31,83 m2    |
| SUP. CONST.TOTAL .   | 100,44m2    |
| SUP ÚTIL SOLARIL     | JM 32.56 m2 |

## **Description**

NEW BUILD VILLAS IN ROJALES

New Build residential of villas and townhouses in Rojales.

Beautiful villa build over 2 floors with 3 bedrooms, 2 bathrooms, open plan kitchen with lounge area and big terrace.