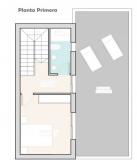

## VIVIENDA 1

| SUP. CONSTR. VIV.P.B |             |
|----------------------|-------------|
| PORCHE CUB. (50%)    |             |
| SUP. CONSTR. VIV.P.1 | 31,83 m2    |
| SUP. CONST.TOTAL .   | 100,44m2    |
| SUP ÚTIL SOLARIL     | JM 32.56 m2 |

## **Description**

NEW BUILD VILLAS IN ROJALES

New Build residential of villas and townhouses in Rojales.

Beautiful villa build over 2 floors with 3 bedrooms, 2 bathrooms, open plan kitchen with lounge area and big terrace.