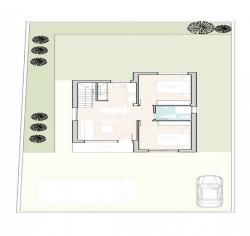

## VIVIENDA 1

| SUP. CONSTR. VIV.P.B |             |
|----------------------|-------------|
| PORCHE CUB. (50%)    |             |
| SUP. CONSTR. VIV.P.1 | 31,83 m2    |
| SUP. CONST.TOTAL .   | 100,44m2    |
| SUP ÚTIL SOLARIL     | JM 32.56 m2 |

## **Description**

NEW BUILD VILLAS IN ROJALES

New Build residential of villas and townhouses in Rojales.

Beautiful villa build over 2 floors with 3 bedrooms, 2 bathrooms, open plan kitchen with lounge area and big terrace.