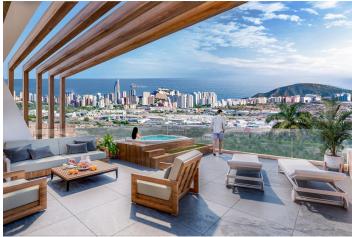

The terraced structure of the complex makes the terraces stagger their descent to the valley with large walls of cyclopean stone and classic masonry. Natural stone. Like three thousand years ago.

And each platform brings its beauty. The highest with the water, the pools, the viewpoint and the social meeting areas. And the look at the sea, from above, on its right scale.

Luxury finishes, spacious rooms and terraces, spacious common areas and views of the sea and the Benidorm skyline will make this complex one of the references in the area.