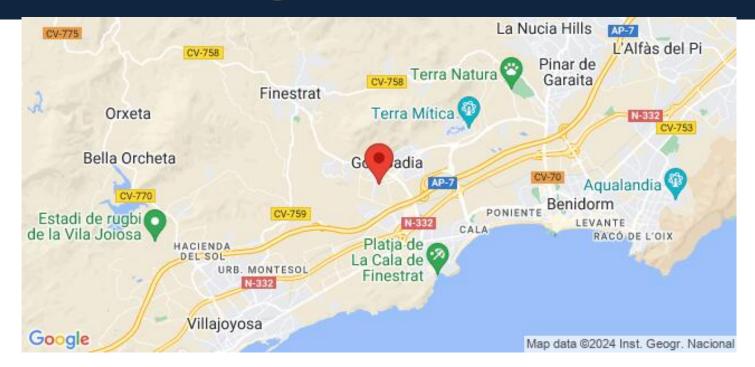

## Location

Finestrat, Costa Blanca North, Alicante

Finestrat - Sierra Cortina is a residential and natural area located in the province of Alicante, on the Costa Blanca in Spain. It is situated between the towns of Benidorm and Finestrat, offering a unique combination of natural beauty, tranquility, and proximity to urban amenities.

Finestrat - Sierra Cortina is known for its picturesque landscapes, with rolling hills, lush greenery, and panoramic views of the Mediterranean Sea. The area is characterized by its Mediterranean climate,...