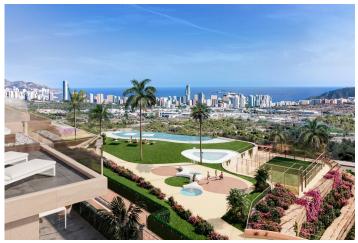

The terraced structure of the complex makes the terraces stagger their descent to the valley with large walls of cyclopean stone and classic masonry. Natural stone. Like three thousand years ago.

And each platform brings its beauty. The highest with the water, the pools, the viewpoint and the social meeting areas. And the look at the sea, from above, on its right scale.

The following terraces bring vegetation and paths to walk them. For meditation, for a walk and to talk with Nature. To be and to watch.

Benidorm and its beaches are just 3 km away, with all the leisure offer you could wish for.