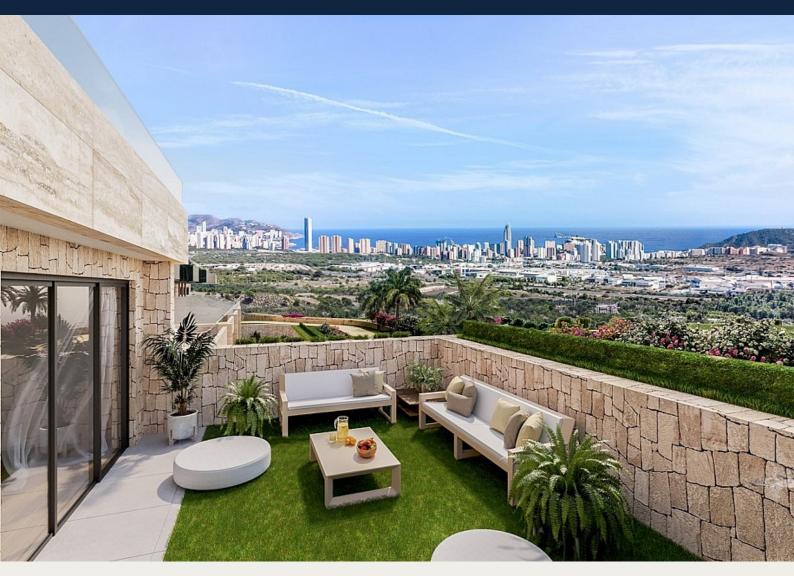

## **Description**

NEW RESIDENTIAL COMPLEX IN FINESTRAT WITH SEA VIEWS !!!

The residential has in its center a small valley or valley and on each side of this valley there is a block of flats.

The houses are oriented to the sea and the South, with large front terraces, spaces that give life.

In the residential you can choose houses on ground floors with 3 duplex bedrooms with a terrace on the ground floor and a garden in the basement (where there is a large open space that can be enabled for additional bedrooms), first floors with 2 bedrooms with large terraces or plants 3 bedroom penthouse with large private terraces and solarium. All of them with wonderful views of the sea and the Benidorm skyline.

The terraced structure of the complex makes the terraces stagger their descent to the valley with large walls of cyclopean stone and classic masonry. Natural stone. Like three thousand years ago.

And each platform brings its beauty. The highest with the water, the pools, the viewpoint and the social meeting areas. And the look at the sea, from above, on its right scale.

Luxury finishes, spacious rooms and terraces, spacious common areas and views of the sea and the Benidorm skyline will make this complex one of the references in the area.