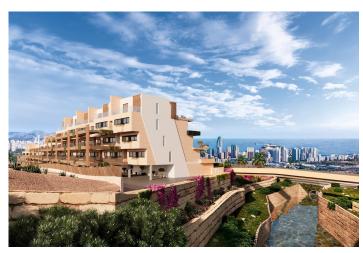

## **Description**

NEW RESIDENTIAL COMPLEX IN FINESTRAT WITH SEA VIEWS !!!

The residential has in its center a small valley or valley and on each side of this valley there is a block of flats.

The houses are oriented to the sea and the South, with large front terraces, spaces that give life.

In the residential you can choose houses on ground floors with 3 duplex bedrooms with a terrace on the ground floor and a garden in the basement (where there is a large open space that can be enabled for additional bedrooms), first floors with 2 bedrooms with large terraces or plants 3 bedroom penthouse with large private terraces and solarium. All of them with wonderful views of the sea and the Benidorm skyline.

The terraced structure of the complex makes the terraces stagger their descent to the valley with large walls of cyclopean stone and classic masonry. Natural stone. Like three thousand years ago.

And each platform brings its beauty. The highest with the water, the pools, the viewpoint and the social meeting areas. And the look at the sea, from above, on its right scale.

Luxury finishes, spacious rooms and terraces, spacious common areas and views of the sea and the Benidorm skyline will make this complex one of the references in the area.