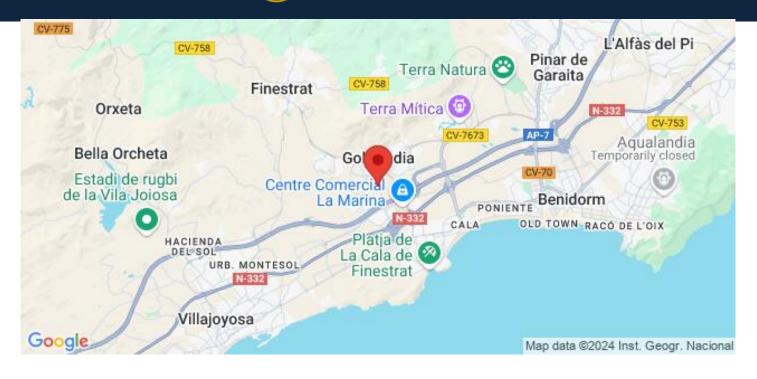

#### Location

Finestrat, Costa Blanca North, Alicante

Finestrat - Sierra Cortina is a residential and natural area located in the province of Alicante, on the Costa Blanca in Spain. It is situated between the towns of Benidorm and Finestrat, offering a unique combination of natural beauty, tranquility, and proximity to urban amenities.

Finestrat - Sierra Cortina is known for its picturesque landscapes, with rolling hills, lush greenery, and panoramic views of the Mediterranean Sea. The area is characterized by its Mediterranean climate,...