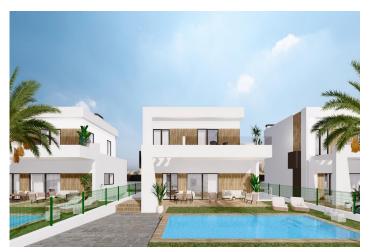

### Description

NEW BUILD VILLAS IN FINESTRAT

Residential of modern villas has been meticulously designed to capture the beauty of Sierra Cortina and the Mediterranean in every corner.

Villas build over 2 floors and has 3 bedrooms, 3 bathrooms, open plan kitchen with lounge, build-in wardrobes, equipped kitchen, private garden with the pool and parking.