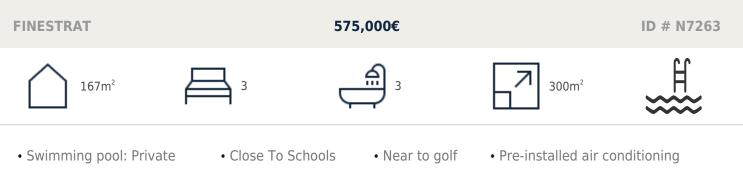

### Description

NEW BUILD VILLAS IN FINESTRAT

Residential of modern villas has been meticulously designed to capture the beauty of Sierra Cortina and the Mediterranean in every corner.

Villas build over 2 floors and has 3 bedrooms, 3 bathrooms, open plan kitchen with lounge, build-in wardrobes, equipped kitchen, private garden with the pool and parking.