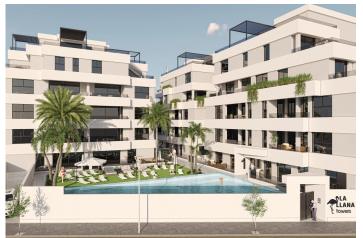

## **Description**

NEW BUILD RESIDENTIAL IN SAN PEDRO DEL PINATAR

New Build residential complex of modern apartments and penthouses in San Pedro Del Pinatar .

Apartments and penthouses with 2 and 3 bedrooms, 2 bathrooms, with open plan fully equipped kitchen with white goods - Bosch or Siemens, living area, large terraces, fitted wardrobes, fully equipped bathrooms with underfloor heating, aircon, electric shutters, closed storage, parking space with socket 16 Amp for electric cars.

Beautiful communal garden area whit artificial grass and Infinity pool with heat pump.

San Pedro del Pinatar's privileged location on the Mar Menor and Mediterranean coastline it attracts those with an interest in sailing and watersports, providing marina mooring and sailing clubs, while the beaches and natural mud baths attract those seeking safe sun, sea and sand.