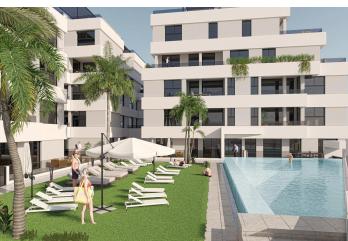

## **Description**

NEW BUILD RESIDENTIAL IN SAN PEDRO DEL PINATAR

New Build residential complex of modern apartments and penthouses in San Pedro Del Pinatar .

Apartments and penthouses with 2 and 3 bedrooms, 2 bathrooms, with open plan fully equipped kitchen with white goods - Bosch or Siemens, living area, large terraces, fitted wardrobes, fully equipped bathrooms with underfloor heating, aircon, electric shutters, closed storage, parking space with socket 16 Amp for electric cars.

Beautiful communal garden area whit artificial grass and Infinity pool with heat pump.

San Pedro del Pinatar's privileged location on the Mar Menor and Mediterranean coastline it attracts those with an interest in sailing and watersports, providing marina mooring and sailing clubs, while the beaches and natural mud baths attract those seeking safe sun, sea and sand.