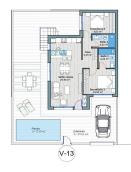

#### Description

NEW BUILD SEMI-DETACHED VILLAS IN TORRE-PACHECO

New Build semi detached villas in Torre Pacheco.

Modern detached one level villas with 2, 3 or 4 bedrooms and 2 bathrooms., open plan kitchen with the living/dining area. Each property has its own private pool, solarium with summer kitchen.