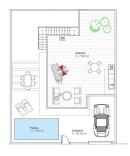

#### Description

NEW BUILD SEMI-DETACHED VILLAS IN TORRE-PACHECO

New Build semi detached villas in Torre Pacheco.

Modern detached one level villas with 2, 3 or 4 bedrooms and 2 bathrooms., open plan kitchen with the living/dining area. Each property has its own private pool, solarium with summer kitchen.

The interiors, elegant and functional, boast high-quality flooring, bathrooms, and kitchens tiled with first-class ceramic tiles, and appliances from recognised brands.

The bedrooms include integrated wardrobes.

Each villa has pre-installation for air conditioning and fibre optic installation.

Located next to Club de Golf, Torre Pacheco, where you will find all amenities including bars, restaurants, supermarkets and banks and a 15min drive to the lovely beaches of the Mar Menor.