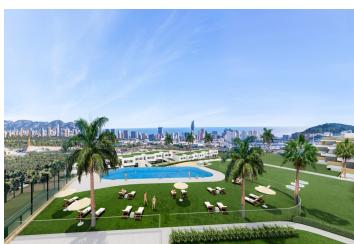

Each property has private parking space and storeroom.

A complex with large common areas:

- -Infinity pool
- -Paddle courts
- -Covered heated pool
- -Gym
- -Meeting room and shared work
- -A large pedestrian and bicycle path that runs through all the common spaces.
- -Large masses of vegetation

This development is perfectly located in a natural enclave of the Costa Blanca and offers incredible views of the Benidorm skyline, Finestrat cove and El Puig Campana.

Benidorm is just a five-minute drive from the properties and offers all the services you would need including shops, bars, restaurants, supermarkets, banks, pharmacies and several private international schools.