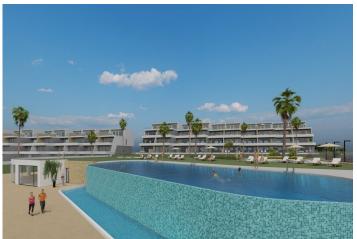

Each property has private parking space and storeroom.

A complex with large common areas:

- -Infinity pool
- -Paddle courts
- -Covered heated pool
- -Gym
- -Meeting room and shared work
- -A large pedestrian and bicycle path that runs through all the common spaces.
- -Large masses of vegetation