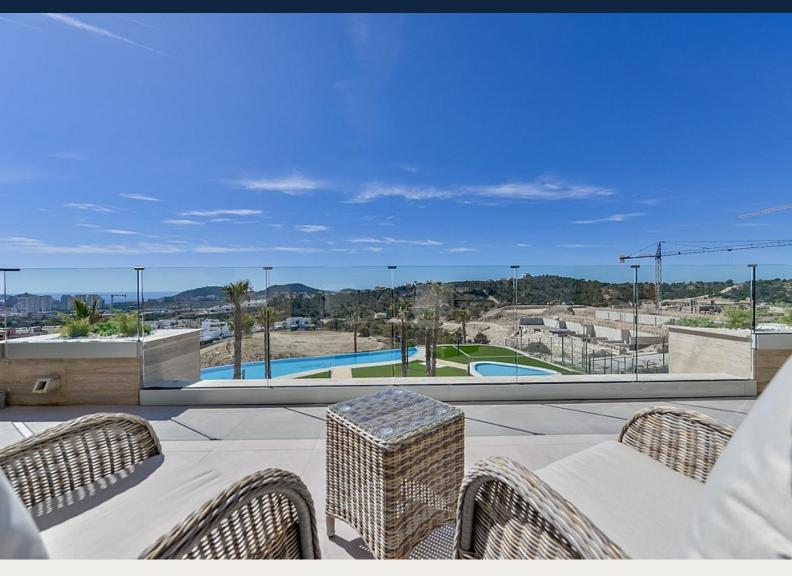

## **Description**

NEW BUILD LUXURY RESIDENTIAL COMPLEX WITH SEA VIEWS IN FINESTRAT

New Build Luxury residential complex of bungalow apartments, duplexes and penthouses in Finestrat.

Beautiful apartments has 3 bedrooms 2 bathrooms, open plan kitchen with the lounge area, fitted wardrobes and terrace.

This development is perfectly located in a natural enclave of the Costa Blanca and offers incredible views of the Benidorm skyline, Finestrat cove and El Puig Campana.

Benidorm is just a five-minute drive from the properties and offers all the services you would need including shops, bars, restaurants, supermarkets, banks, pharmacies and several private international schools.

Close to the beaches of Levante, Poniente and Cala de Finestrat, with more than 6km in length that are among the best in Europe awarded by the European Union with Blue Flags.

All leisure services such as the theme parks of Aqua Natura, Terra Mítica, Terra Natura, Aqualandia and Mundomar, Sierra Cortina and Villaitana Golf courses, hiking and climbing in Puig Campana an incomparable natural setting or enjoy of nautical sports.