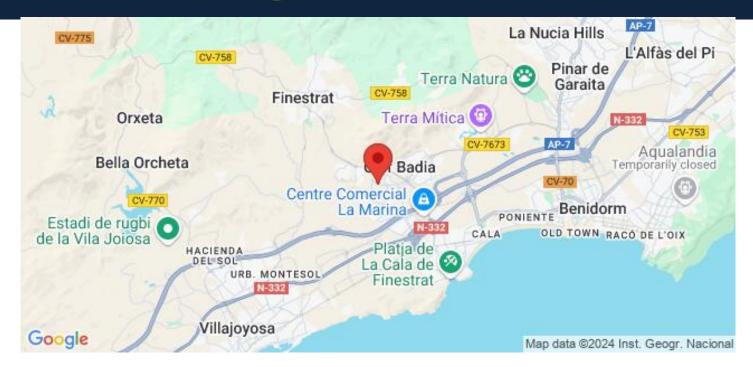

## Location

Finestrat, Costa Blanca North, Alicante

Finestrat - Sierra Cortina is a residential and natural area located in the province of Alicante, on the Costa Blanca in Spain. It is situated between the towns of Benidorm and Finestrat, offering a unique combination of natural beauty, tranquility, and proximity to urban amenities.

Finestrat - Sierra Cortina is known for its picturesque landscapes, with rolling hills, lush greenery, and panoramic views of the Mediterranean Sea. The area is characterized by its Mediterranean climate,...