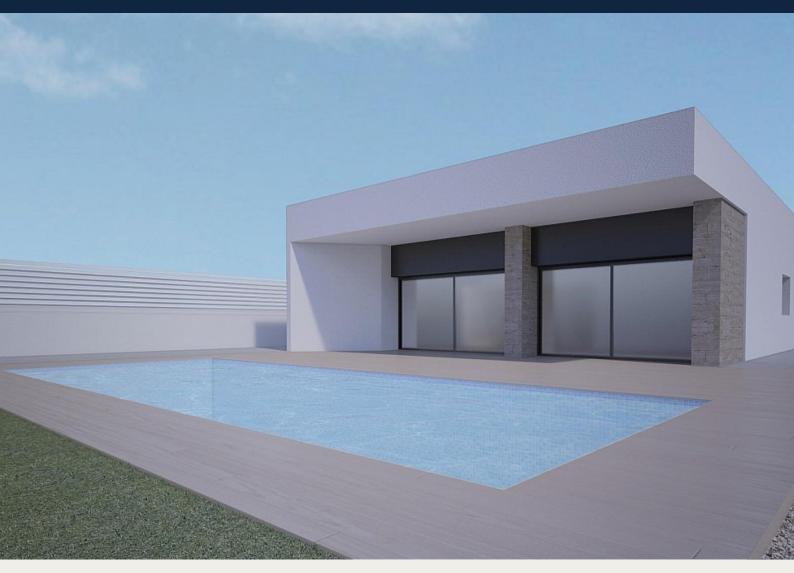

### Detached Villa in Aspe - New build

• Swimming pool: Private

• Pre-installed air conditioning

C/ Finlandia 19, Bl. 1, Loc. 2 Commercial Centre Gran Alacant 03130 Santa Pola, ALICANTE

#### Description

NEW BUILD MODERN VILLA IN ASPE

New Build modern and innovative design villa in La Romana, Aspe. Villa with 3 bedrooms, 2 bathroom open plan kitchen with living room, terrace, private garden with the pool and parking space.

The Villas are pre installed for A/C hot and cold and electric blinds to all the windows. As well you will have a choice of tiles and kitchen so the villa will be finished to your own style and colour.