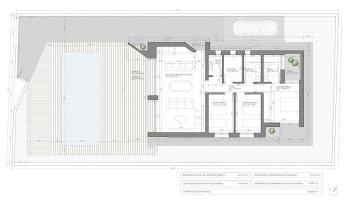

#### Description

NEW BUILD MODERN VILLA IN ASPE

New Build modern and innovative design villa in La Romana, Aspe. Villa with 3 bedrooms, 2 bathroom open plan kitchen with living room, terrace, private garden with the pool and parking space.