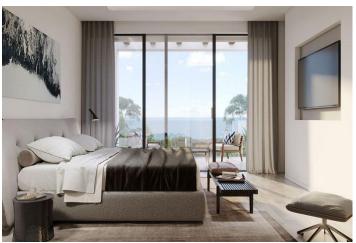

## MODERN VILLA BETWEEN SEA AND MOUNTAINS

Fantastic new built Villa built on a plot of 400m2 in Aspe.

The villa has a constructed area of 140.17m2, on one floor, with a porch of 19.20m2, a living-dining-kitchen of 41.50m2, 3 bedrooms, 2 bathrooms, a gallery.

Included in the price:

Appliances: hob, oven, extractor, dishwasher, fridge and washing machine.

Air conditioning with heat pump, installation + machine

Bathrooms with bathroom furniture with mirror, shower enclosure and taps

Kitchen with white furniture and national granite

Interior LED throughout the house and on the porch

Double glazing, interior doors and white fitted wardrobes.

Pavement around the house and swimming pool and car parking area, gravel, lawns and plants.