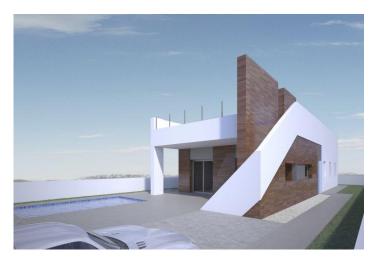

## MODERN VILLA BETWEEN SEA AND MOUNTAINS

Fantastic new built Villa built on a plot of 400m2 in Aspe.

The villa has a constructed area of 140.17m2, on one floor, with a porch of 19.20m2, a living-dining-kitchen of 41.50m2, 3 bedrooms, 2 bathrooms, a gallery.

Vehicle door automatic door and pedestrian door.

Poo

If you are looking for a quiet environment, close to typical Spanish villages, surrounded by mountains and about 30 minutes from the sea, this is your home!