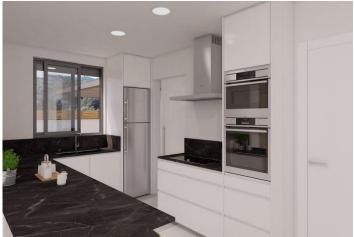

Included in the price:

Appliances: hob, oven, extractor, dishwasher, fridge and washing machine.

Air conditioning with heat pump, installation + machine

Bathrooms with bathroom furniture with mirror, shower enclosure and taps

Kitchen with white furniture and national granite

Interior LED throughout the house and on the porch

Double glazing, interior doors and white fitted wardrobes.

Pavement around the house and swimming pool and car parking area, gravel, lawns and plants.