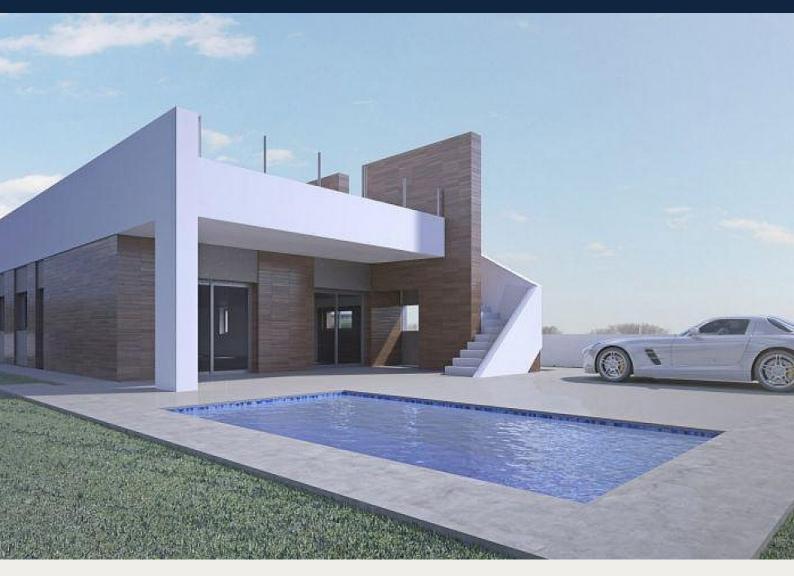

## MODERN VILLA BETWEEN SEA AND MOUNTAINS

Fantastic new built Villa built on a plot of 400m2 in Aspe.

The villa has a constructed area of 140.17m2, on one floor, with a porch of 19.20m2, a living-dining-kitchen of 41.50m2, 3 bedrooms, 2 bathrooms, a gallery.

Vehicle door automatic door and pedestrian door.

Poo

If you are looking for a quiet environment, close to typical Spanish villages, surrounded by mountains and about 30 minutes from the sea, this is your home!