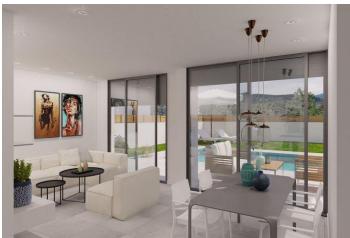

## MODERN VILLA BETWEEN SEA AND MOUNTAINS

Fantastic new built Villa built on a plot of 400m2 in Aspe.

The villa has a constructed area of 140.17m2, on one floor, with a porch of 19.20m2, a living-dining-kitchen of 41.50m2, 3 bedrooms, 2 bathrooms, a gallery.

Included in the price:

Appliances: hob, oven, extractor, dishwasher, fridge and washing machine.

Air conditioning with heat pump, installation + machine

Bathrooms with bathroom furniture with mirror, shower enclosure and taps

Kitchen with white furniture and national granite

Interior LED throughout the house and on the porch

Double glazing, interior doors and white fitted wardrobes.

Pavement around the house and swimming pool and car parking area, gravel, lawns and plants.