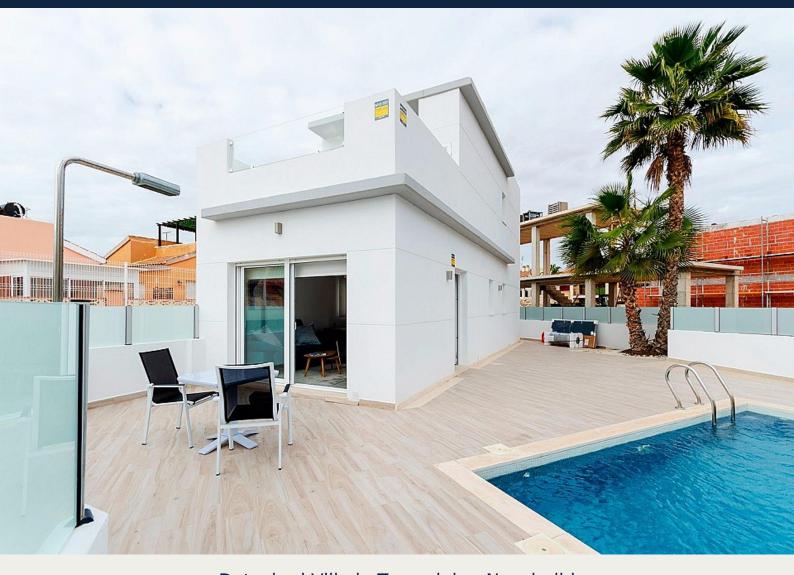

Detached Villa in Torrevieja - New build

TORREVIEJA 349,000€ ID # N7948

 $86m^2$ 

135m<sup>2</sup>

• Swimming pool: Private

Close To Schools

• Pre-installed air conditioning

M: contact@lexington-realty.com

## **Description**

NEW BUILD VILLAS IN TORREVIEJA

New Build villas in Torreta, Torrevieja.

Beautiful New Build villas build over 2 floor with 3 bedrooms, 2 bathrooms, open plan kitchen with lounge area, fitted wardrobes and terrace.

Villa has garden with private pool and parking space on the plot.

An option for a solarium at an extra cost.

Torrevieja is a Spanish town in the province of Alicante, on the Costa Blanca.

It is known for its typically Mediterranean climate and coastline. It has boardwalks with resorts along its sandy beaches.