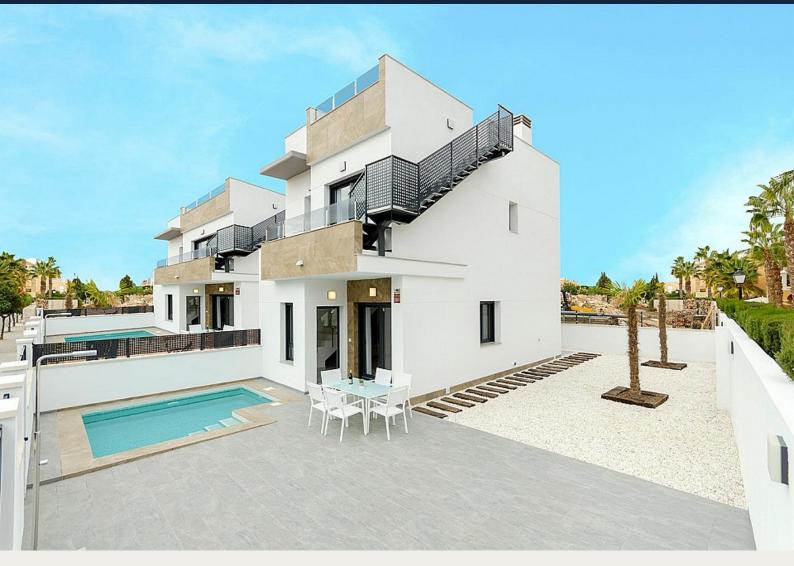

## Detached Villa in Torrevieja - New build

TORREVIEJA 369,000€ ID # N7949

105m<sup>2</sup>

\_\_\_\_

154m²

• Swimming pool: Private

Close To Schools

Airconditioning

## **Description**

NEW BUILD VILLAS IN TORREVIEJA

New Build villas in Torreta, Torrevieja.

Beautiful New Build villas build over 2 floor with 3 bedrooms, 3 bathrooms, open plan kitchen with lounge area, fitted wardrobes, terrace and private solarium in some units.

Villa comming with garden with private pool and parking space on the plot.

Torrevieja is a Spanish town in the province of Alicante, on the Costa Blanca.

It is known for its typically Mediterranean climate and coastline. It has boardwalks with resorts along its sandy beaches.