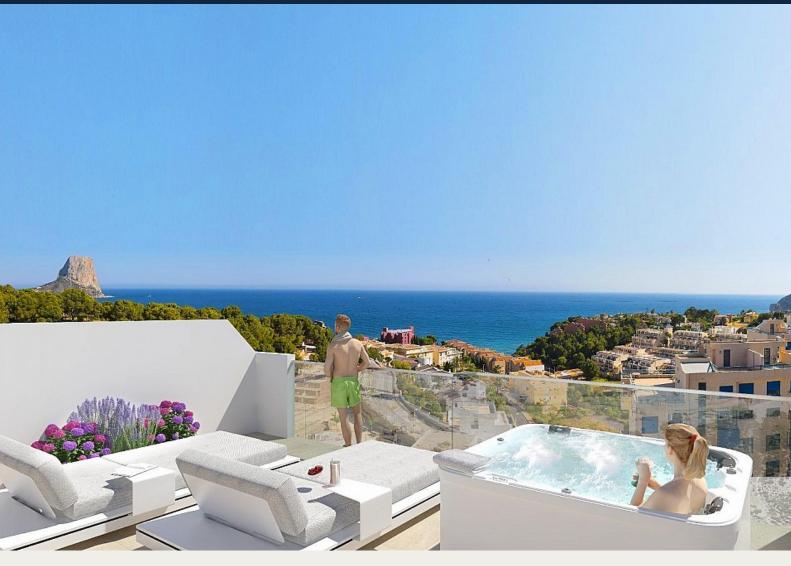

#### **Description**

NEW BUILD APARTMENTS IN CALPE

New Build residential complex of aprtments in Calpe.

Modern apartments with 2 and 3 bedrooms, 2 bathrooms, open plan kitchen with living room, fitted wardrobes and terraces.

Some of the properties have sea views.

The common areas have a swimming pool for adults and children, a children's play area.

Each apartment has a parking space and storage room in the basement.

Calpe, one of the towns of La Marina Alta, lies on the northern coast of the province of Alicante, surrounded by the towns of Altea, Benidorm, Teulada-Moraira, Benissa.