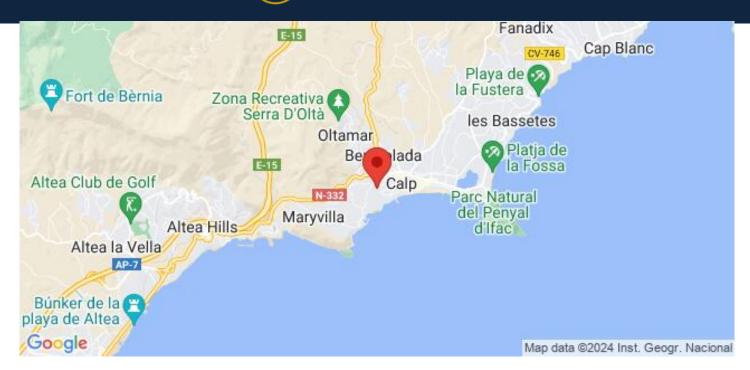

#### Location

Calpe, Costa Blanca North, Alicante

Calpe is a picturesque coastal town located in the province of Alicante, on the Costa Blanca in Spain. Known for its stunning beaches, iconic rock formation, and rich history, Calpe is a popular tourist destination that offers a diverse range of attractions and activities.

One of the most distinctive features of Calpe is the Peñón de Ifach, a massive rock formation that juts out into the sea. Rising to a height of 332 meters, it is the symbol of Calpe and a designated nature...