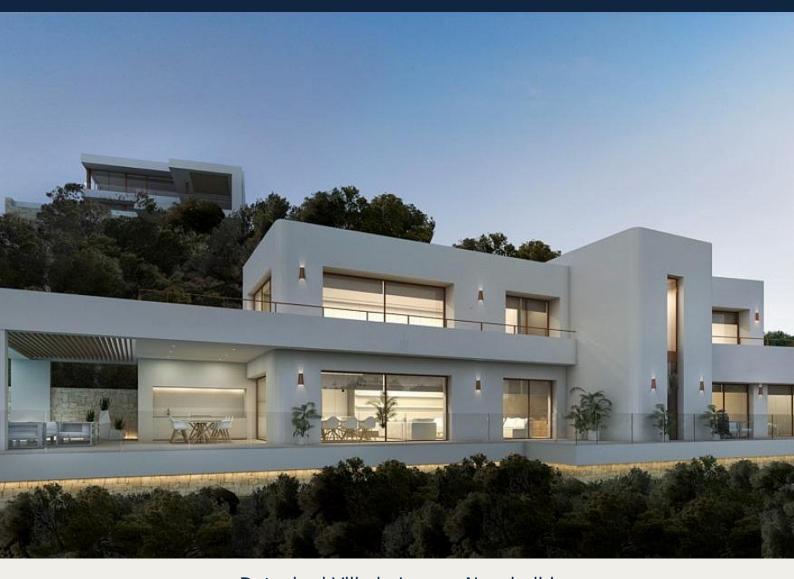

## **Description**

NEW BUILD VILLA IN JAVEA

New Build Luxury original architecture villa close to some of the most beautiful coves of Jávea, situated between Ambolo and La Granadella, in the tranquillity of a cul-de-sac.

It extends over a large plot open to the sea and surrounded by mature pine trees.

This villa has the particularity of having obtained one of the last licences authorising 3 levels of housing, which makes it even more attractive.

With its four spacious bedrooms and four en-suite bathrooms, this property is perfect for both year-round living and unforgettable holidays.

The infinity pool extends down to the sea and is surrounded by beautiful terraced areas.