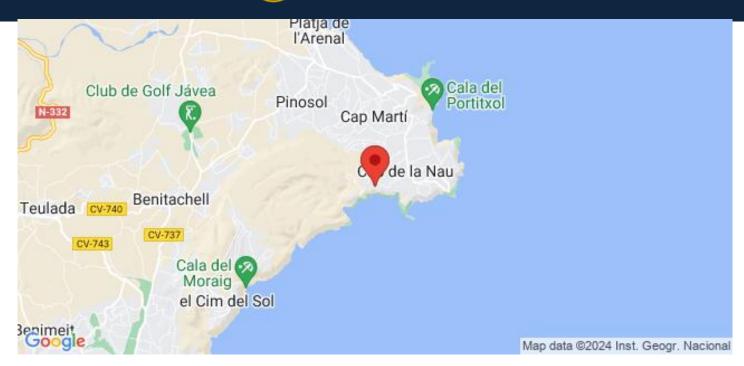

Javea (Xabia) is a town in Alicante belonging to the Valencian Community. Located on the Costa Blanca, it is 92 km from Alicante and 105 km from Valencia.

Located between two capes (La Nao and San Antonio) is bathed by the waters of the Mediterranean Sea and sheltered from the continental winds by the mountainous barrier of Montgó. It has, therefore, a contrasting landscape: coast, mountains and inland orchards and vineyards.

## Location

Javea, Costa Blanca South, Alicante

M: contact@lexington-realty.com