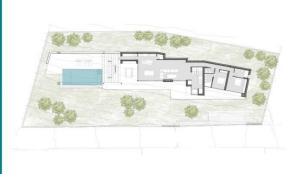

It extends over a large plot open to the sea and surrounded by mature pine trees.

This villa has the particularity of having obtained one of the last licences authorising 3 levels of housing, which makes it even more attractive.

With its four spacious bedrooms and four en-suite bathrooms, this property is perfect for both year-round living and unforgettable holidays.

The infinity pool extends down to the sea and is surrounded by beautiful terraced areas.

The living areas are bathed in light and are on the same level as the pool, with a good sized open fireplace, dining area and open plan kitchen, the villa has a large garage.

Situated in one of the most sought after areas of Javea, it is in an exceptionally tranquil and beautiful setting. Come and feel the serenity of the place and you will fall under the spell of this paradise.