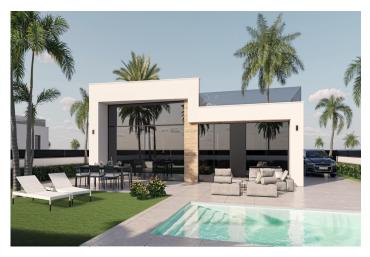

## Description

NEW BUILD VILLAS IN CONDADO DE ALHAMA GOLF COURSE

New build residential complex of villas in Condado de Alhama Golf Resort.

Villas with 3 bedrooms, 2 bathrooms, open plan kitchen with living room, fitted wardrobes, terrace, private solarium and parking space in the garden.

All villas include private swimming pool of 21 m2.

## INCLUDED in the price:

- ALLOCATED PARKING SPACE in the private garden.
- SOLARIUM with outside staircase.
- BATHROOMS: the shower screens, vanities, mirrors and the LED lighting embedded in the false ceiling.
- KITCHEN: the extractor fan, the LED lighting embedded in the ceiling.
- AIR CONDITIONING pre-installed.
- BUILT-IN CABINETS are lined.
- ELECTRIC BLINDS.
- AEROTHERMIA system.
- WATER SOFTENER installation.
- CHARGING POINT for ELECTRIC & HYBRID VEHICLE installation.
- PRIVATE SWIMMING POOL.