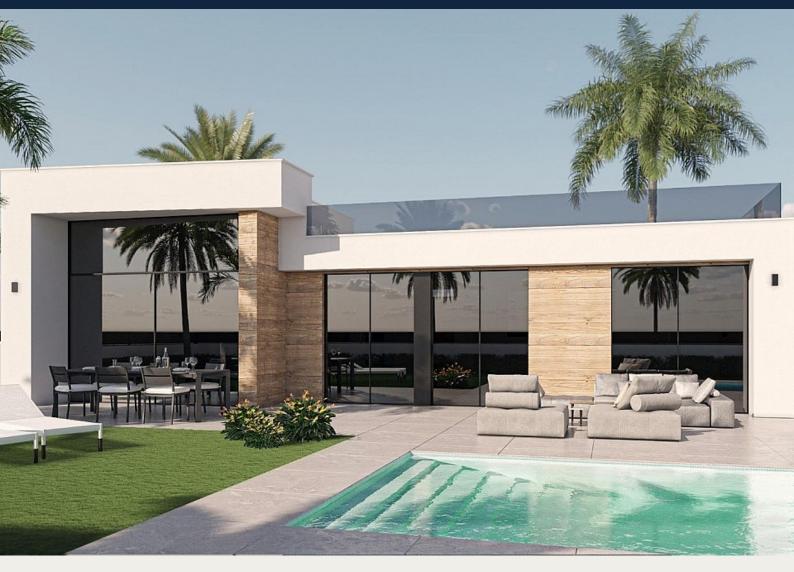

## Description

NEW BUILD VILLAS IN CONDADO DE ALHAMA GOLF COURSE

New build residential complex of villas in Condado de Alhama Golf Resort.

Villas with 3 bedrooms, 2 bathrooms, open plan kitchen with living room, fitted wardrobes, terrace, private solarium and parking space in the garden.

All villas include private swimming pool of 21 m2.

## INCLUDED in the price:

- ALLOCATED PARKING SPACE in the private garden.
- SOLARIUM with outside staircase.
- BATHROOMS: the shower screens, vanities, mirrors and the LED lighting embedded in the false ceiling.
- KITCHEN: the extractor fan, the LED lighting embedded in the ceiling.
- AIR CONDITIONING pre-installed.
- BUILT-IN CABINETS are lined.
- ELECTRIC BLINDS.
- AEROTHERMIA system.
- WATER SOFTENER installation.
- CHARGING POINT for ELECTRIC & HYBRID VEHICLE installation.
- PRIVATE SWIMMING POOL.