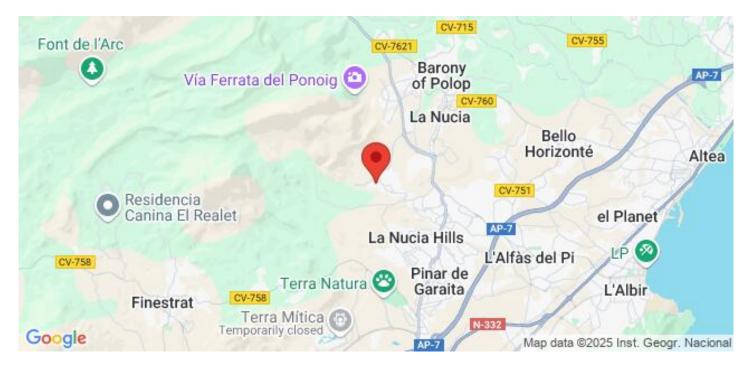

#### Location

Polop, Costa Blanca North, Alicante

Polop

The lovely Spanish village of Polop is located inland in the Costa Blanca North in an area known as the Marina Alta. It is a metropolis in the comacra of Marina Baixa in Alicante. It is located to the northeast side of the Alicante province and shares the border with Callosa d'en Sarria aided by the Guadalest river. The ancient capital of the Marina Baixa is today a small village with about 2,000 inhabitants.

Polop's origins date back to the Iberian culture, as evidenced...