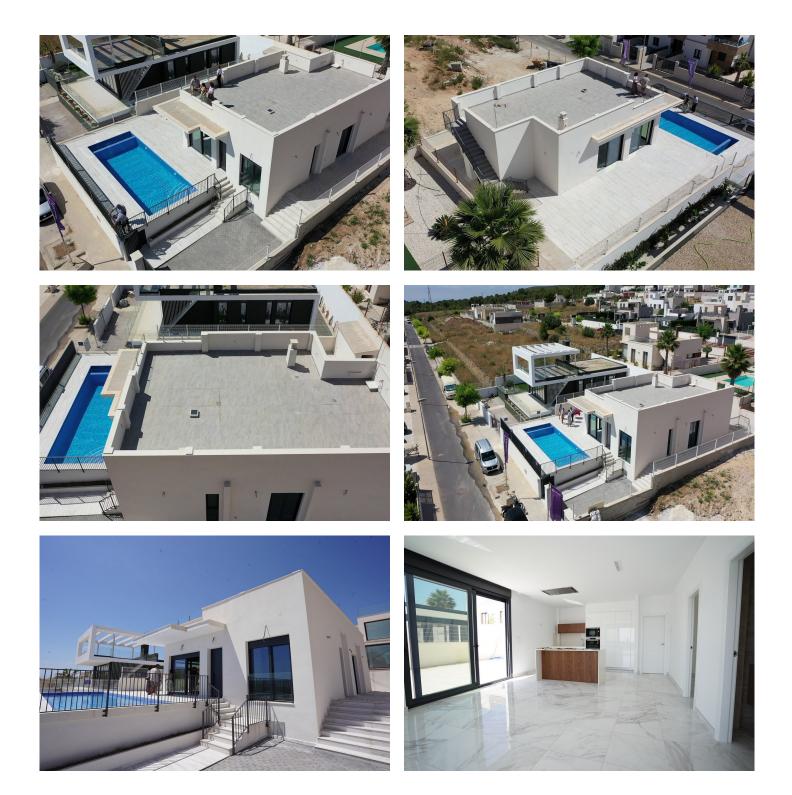

# Detached Villa in Polop - New build

| POLOP 500,000€           |                  |              | ID # N5924             |            |
|--------------------------|------------------|--------------|------------------------|------------|
| 100m <sup>2</sup>        | ☐ <sup>3</sup> C | 2            | 400m <sup>2</sup>      | ₩<br>¥     |
| • Swimming pool: Private | Close To Schools | Roof terrace | • Pre-installed air co | nditioning |

### Description

BRAND NEW VILLAS ON ONE LEVEL IN POLOP !!!

VILLA thought and designed to make the most of the spaces, on a single floor with a minimum plot of 400 m2, independent plot, closed perimeter area, private pool, parking area, motorized access, garden finished with gravel and ornamental plants.

The VILLA is distributed in ONE SINGLE FLOOR plus SOLARIUM distributed in open kitchen, living room, 3 bedrooms, 2 bathrooms and a large terrace.

Polop is a typical Spanish town 8 km from Benidorm and its beaches and 4 km from La Nucía, considered the city of sports. Mount Ponoig behind these houses not only creates a very favorable microclimate in the area, but also gives you the chance to go on beautiful mountain excursions.