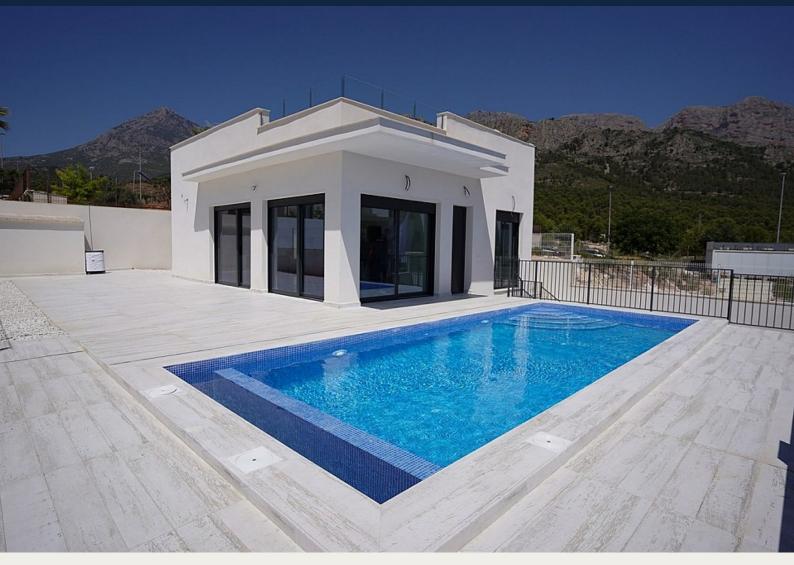

# Detached Villa in Polop - New build

| POLOP 500,000€           |                  |              | ID # N5924             |            |
|--------------------------|------------------|--------------|------------------------|------------|
| 100m <sup>2</sup>        | ☐ <sup>3</sup> C | 2            | 400m <sup>2</sup>      | ₩<br>¥     |
| • Swimming pool: Private | Close To Schools | Roof terrace | • Pre-installed air co | nditioning |

### Description

BRAND NEW VILLAS ON ONE LEVEL IN POLOP !!!

VILLA thought and designed to make the most of the spaces, on a single floor with a minimum plot of 400 m2, independent plot, closed perimeter area, private pool, parking area, motorized access, garden finished with gravel and ornamental plants.

The VILLA is distributed in ONE SINGLE FLOOR plus SOLARIUM distributed in open kitchen, living room, 3 bedrooms, 2 bathrooms and a large terrace.

Polop is a typical Spanish town 8 km from Benidorm and its beaches and 4 km from La Nucía, considered the city of sports. Mount Ponoig behind these houses not only creates a very favorable microclimate in the area, but also gives you the chance to go on beautiful mountain excursions.