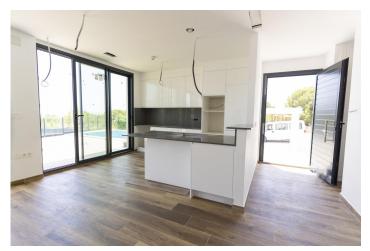

#### The VILLA is distributed:

- Ground floor with open kitchen, living room, toilet and master bedroom with ensuite bathroom.
- First floor with two bedrooms, a bathroom and a large terrace.

This model can also be built on a single floor, as the number of rooms and bathrooms can vary according to the buyer's taste. Check out the different customization options for your home.