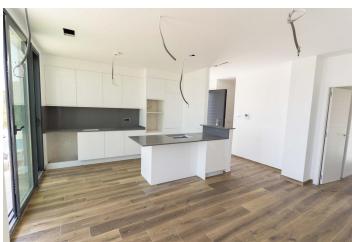

#### The VILLA is distributed:

- Ground floor with open kitchen, living room, toilet and master bedroom with ensuite bathroom.
- First floor with two bedrooms, a bathroom and a large terrace.

This model can also be built on a single floor, as the number of rooms and bathrooms can vary according to the buyer's taste. Check out the different customization options for your home.