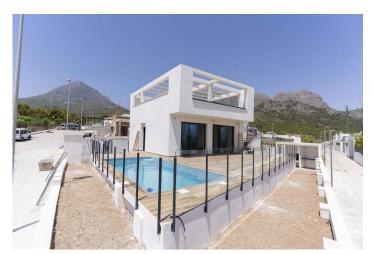

### NEW BUILD VILLA IN POLOP

Villa designed to ENJOY its SPACIOUS spaces, both on the plot from 450 m2 to 615 m2 and in the VILLA of 150 m2 distributed over two floors.

- Independent plot
- · Perimeter enclosure closed
- Private pool
- Parking area, motorized access
- Finished garden, with gravels and ornamental plants
- Barbecue

#### The VILLA is distributed:

- Ground floor with open kitchen, living room, toilet and master bedroom with ensuite bathroom.
- First floor with two bedrooms, a bathroom and a large terrace.

This model can also be built on a single floor, as the number of rooms and bathrooms can vary according to the buyer's taste. Check out the different customization options for your home.