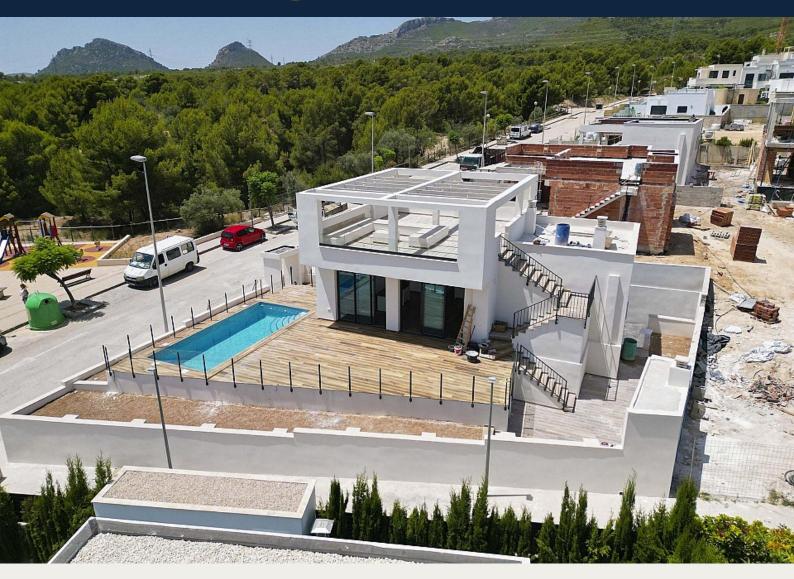

### NEW BUILD VILLA IN POLOP

Villa designed to ENJOY its SPACIOUS spaces, both on the plot from 450 m2 to 615 m2 and in the VILLA of 150 m2 distributed over two floors.

- Independent plot
- · Perimeter enclosure closed
- Private pool
- Parking area, motorized access
- Finished garden, with gravels and ornamental plants
- Barbecue

#### The VILLA is distributed:

- Ground floor with open kitchen, living room, toilet and master bedroom with ensuite bathroom.
- First floor with two bedrooms, a bathroom and a large terrace.

This model can also be built on a single floor, as the number of rooms and bathrooms can vary according to the buyer's taste. Check out the different customization options for your home.