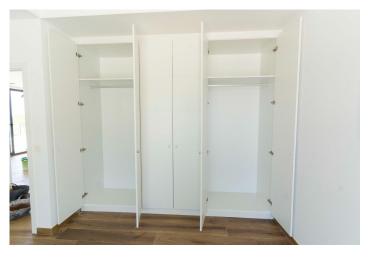

#### The VILLA is distributed:

- Ground floor with open kitchen, living room, toilet and master bedroom with ensuite bathroom.
- First floor with two bedrooms, a bathroom and a large terrace.

This model can also be built on a single floor, as the number of rooms and bathrooms can vary according to the buyer's taste. Check out the different customization options for your home.