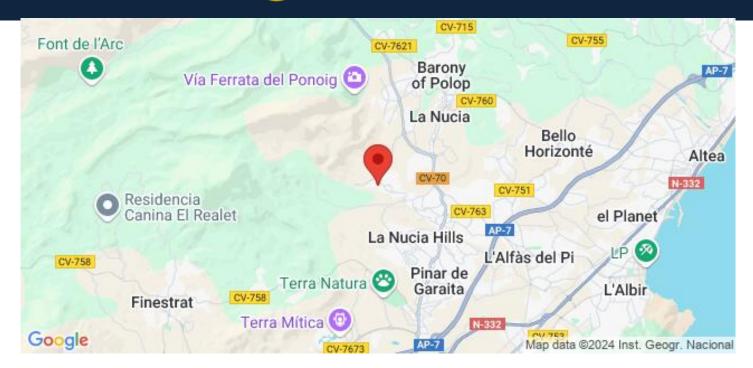

## Location

Polop, Costa Blanca North, Alicante

### Polop

The lovely Spanish village of Polop is located inland in the Costa Blanca North in an area known as the Marina Alta. It is a metropolis in the comacra of Marina Baixa in Alicante. It is located to the northeast side of the Alicante province and shares the border with Callosa d'en Sarria aided by the Guadalest river. The ancient capital of the Marina Baixa is today a small village with about 2,000 inhabitants.