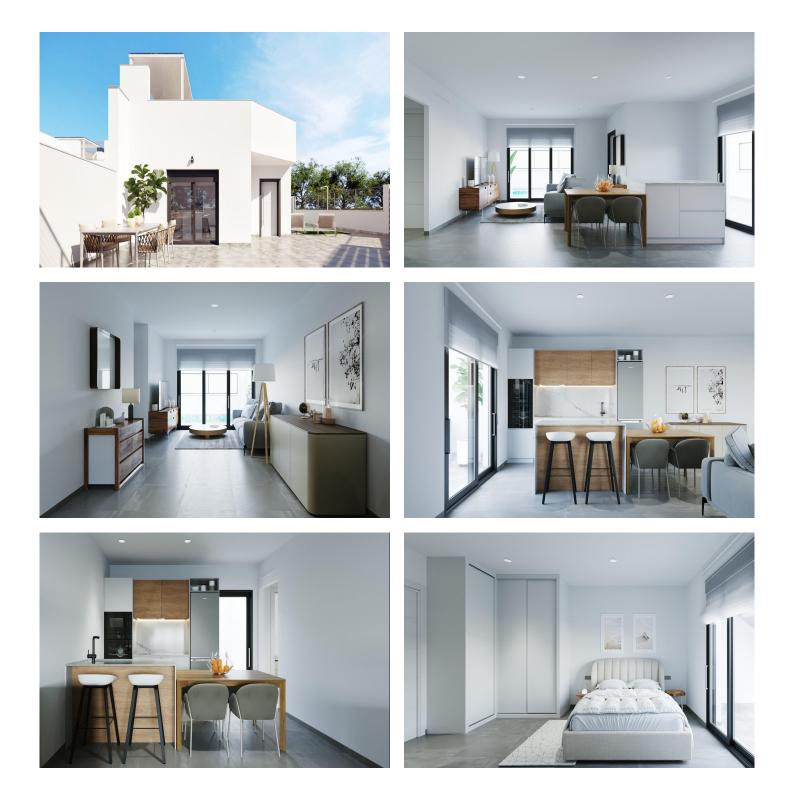

### Description

NEW BUILD RESIDENTIAL IN TORRE-PACHECO

New build development of 8 townhouses and quads located in Torre-Pacheco Modern properties with 2 bedrooms and 2 bathrooms, open plan kitchen with living room, fitted wardrobes, terrace, private solarium, garden with the pool and parking space.

These exclusive homes are designed with elegant and functional interiors, fully equipped kitchens, electrical appliances included. The bathrooms have a vanity unit with washbasin and light. The bedrooms include lined wardrobes with drawer units and each property has pre-installation for ducted air conditioning.

The exteriors are no less impressive, including a private swimming pool and a large solarium with summer kitchen so you can enjoy the sun all year round. In addition, the properties have pre-installation for electric car chargers.