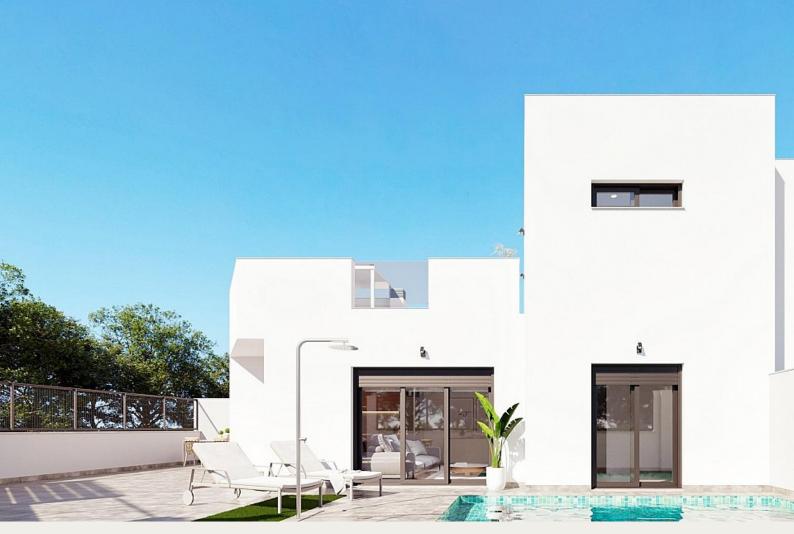

### Description

NEW BUILD RESIDENTIAL IN TORRE-PACHECO

New build development of 8 townhouses and quads located in Torre-Pacheco Modern properties with 2 bedrooms and 2 bathrooms, open plan kitchen with living room, fitted wardrobes, terrace, private solarium, garden with the pool and parking space.

The exteriors are no less impressive, including a private swimming pool and a large solarium with summer kitchen so you can enjoy the sun all year round. In addition, the properties have pre-installation for electric car chargers.