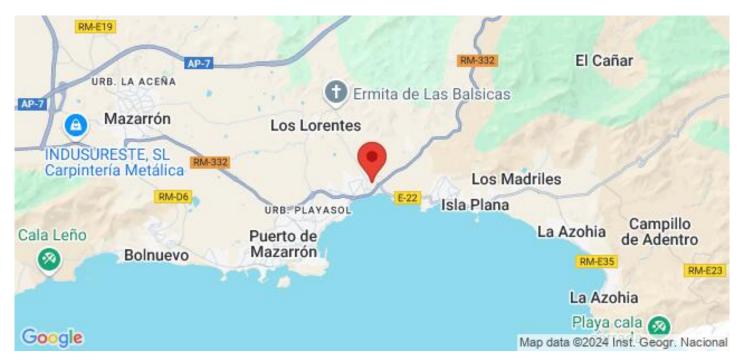

#### Location

Puerto de Mazarron

The municipality of Mazarrón is located in south of the Region of Murcia, about 72Km from the capital of Murcia.

Puerto de Mazarrón has golden sandy beaches.

Here you can find restaurants just a few metres away. It also has a tourist information point.

Murcia - Corvera airport is 35km away.