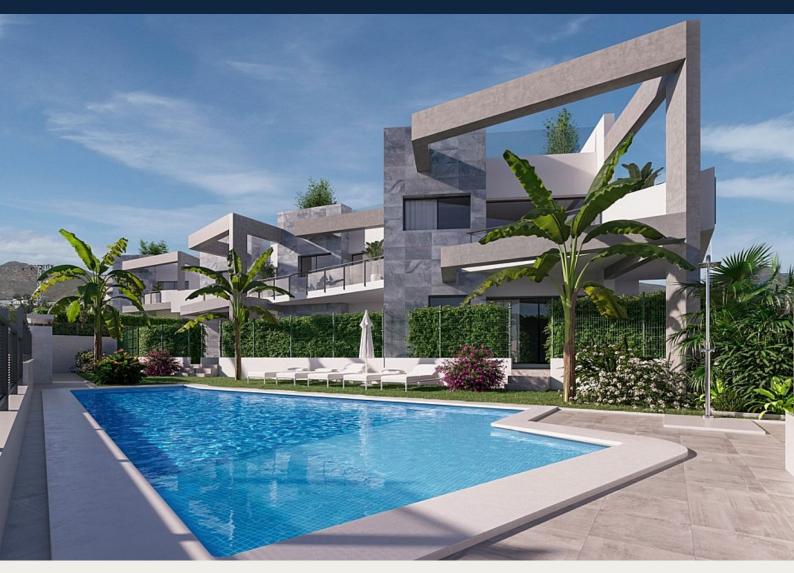

# Bungalow in Puerto de Mazarron - New build

| PUERTO DE MAZARRON      |                  | 294,700€    |                          | ID # N6842  |
|-------------------------|------------------|-------------|--------------------------|-------------|
| 75m <sup>2</sup>        | A <sup>2</sup>   | 2           | <b>3</b> 7m <sup>2</sup> | ₩<br>₩      |
| Swimming pool: Communal | Close To Schools | • Furnished | • Pre-installed air co   | onditioning |

#### NEW BUILD RESIDENTIAL COMPLEX IN PUERTO MAZARRON

New Build residential with community pool of 12 bungalow apartments with 2 and 3 bedrooms, 2 bathrooms, open plan kitchen with the lounge area, fitted wardrobes. They are delivered furnished and with air conditioning!

Ground floor bungalows with private garden and first floor bungalows with private solarium.

Each bungalow has garage and storage room in the basement.

This residencial is a private and closed urbanization with community pool and located just a few minutes from El Alamillo beach.