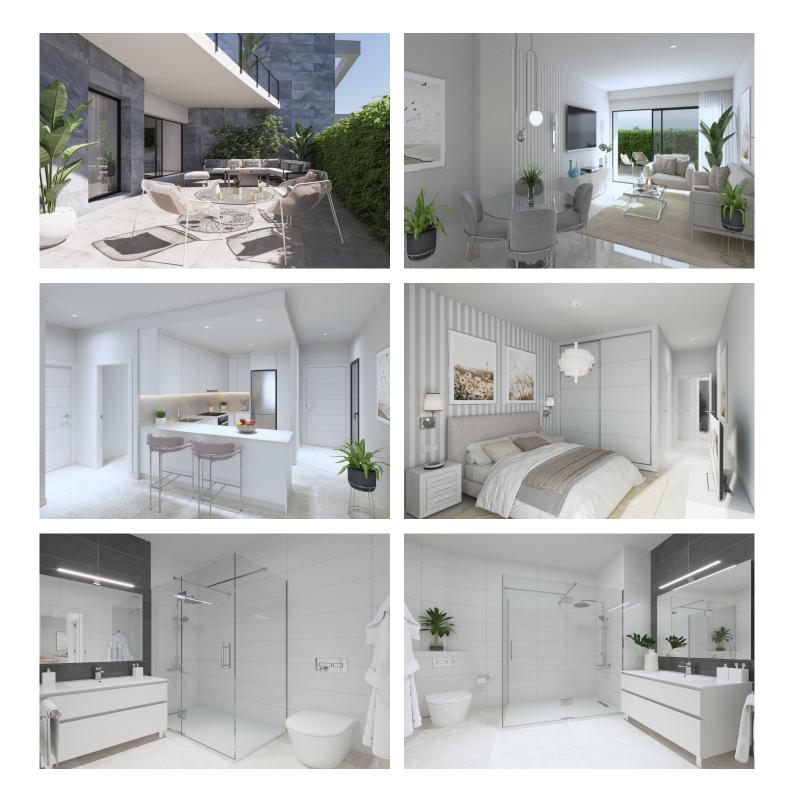

# Bungalow in Puerto de Mazarron - New build

| PUERTO DE MAZARRON      |                  | 294,700€    |                          | ID # N6842  |
|-------------------------|------------------|-------------|--------------------------|-------------|
| 75m <sup>2</sup>        | A <sup>2</sup>   | 2           | <b>3</b> 7m <sup>2</sup> | ₩<br>₩      |
| Swimming pool: Communal | Close To Schools | • Furnished | • Pre-installed air co   | onditioning |

#### NEW BUILD RESIDENTIAL COMPLEX IN PUERTO MAZARRON

New Build residential with community pool of 12 bungalow apartments with 2 and 3 bedrooms, 2 bathrooms, open plan kitchen with the lounge area, fitted wardrobes. They are delivered furnished and with air conditioning!

Ground floor bungalows with private garden and first floor bungalows with private solarium.

Each bungalow has garage and storage room in the basement.

This residencial is a private and closed urbanization with community pool and located just a few minutes from El Alamillo beach.